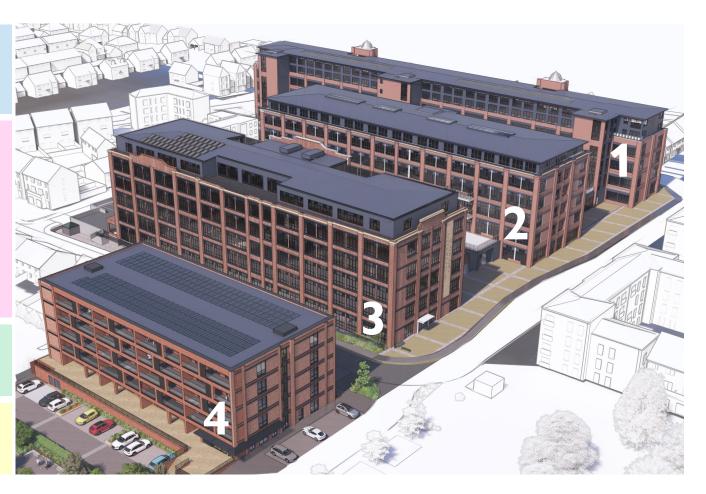

#### **1 RIVER HOUSE**

- 106 self-contained retirement apartments across six floors
- Guest apartment
- Reception and concierge

#### **2 BROOKMEAD**

- 30 self-contained retirement apartments on the top two floors
- Charterhouse care home on floors 1-3
- B Block and Somer Dining
- Wellness suite with swimming pool, gym, sauna and jacuzzi
- Cinema
- Art studio
- Hairdresser, barber and beauty salon

#### 3 THE CHOCOLATE FACTORY

- Office and commercial space
- GP surgery

### **4 MILLSTREAM**

- 44 self-contained retirement apartments across five floors
- Resident lounge