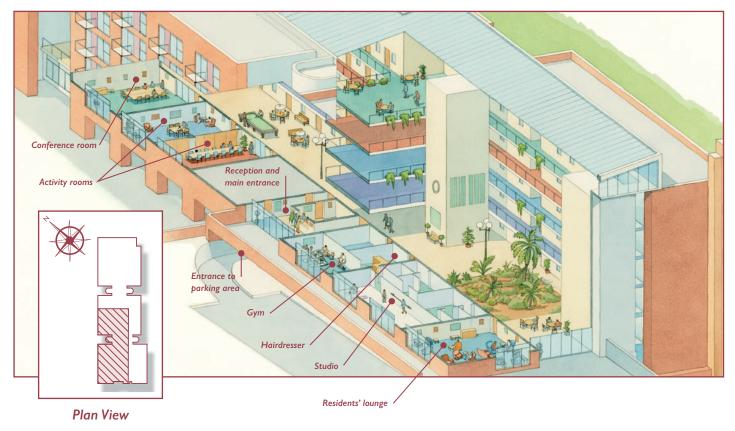

### View I

#### Apartments and facilities

Lower ground floor: 1-4 Ground floor: 5-22, care and support office and porters' office First floor: 23-47 Second floor: 48-72 and guest room Third floor: 73-97 and library Fourth floor: 98-122 and laundrette