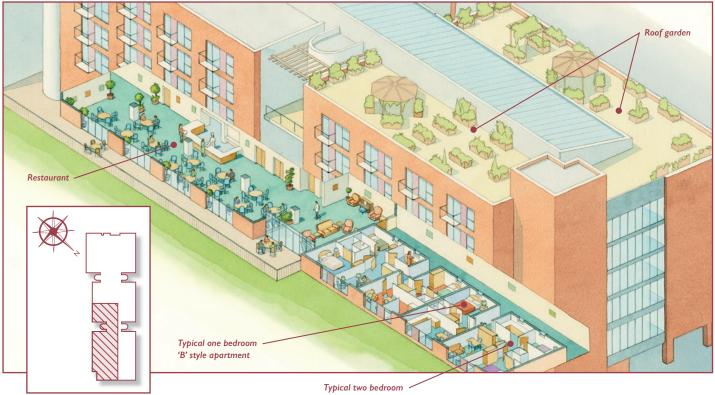

### View 2

**Plan View** 

Typical two bedroom 'A' style apartment

#### Apartments and facilities

Lower ground floor: 1-4 Ground floor: 5-22, care and support office and porters' office First floor: 23-47 Second floor: 48-72 and guest room Third floor: 73-97 and library Fourth floor: 98-122 and laundrette