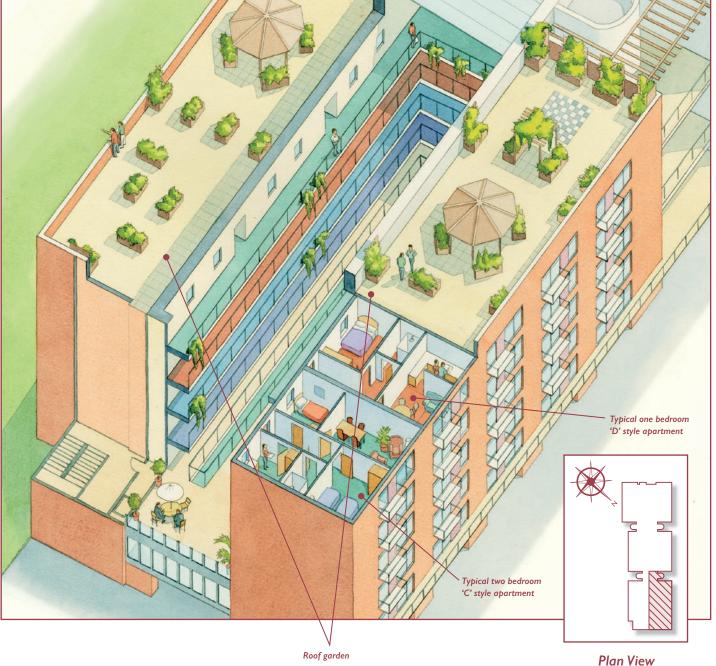

### View 2

**Plan View** 

Typical two bedroom 'A' style apartment

#### Apartments and facilities

Lower ground floor: 1-4 Ground floor: 5-22, care and support office and porters' office First floor: 23-47 Second floor: 48-72 and guest room Third floor: 73-97 and library Fourth floor: 98-122 and laundrette