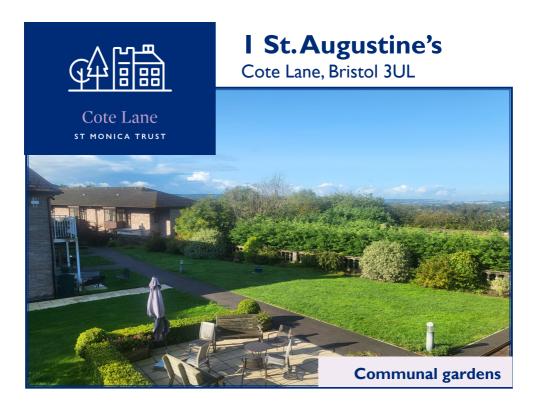

# **Specification**

- South west facing, apartment located on the ground floor set in an attractive stone building
- Main entrance access for only two other apartments
- Direct outside access through French doors to communal garden
- · Featuring high ceilings and large picture windows
- Three feature period fireplaces
- Two spacious double bedrooms
- Spacious living room with dining area
- Kitchen with extractor fan, hob and eye level oven with space for slimline dishwasher, washing machine and fridge
- Parking space in close proximity
- To be refurbished throughout in 2024