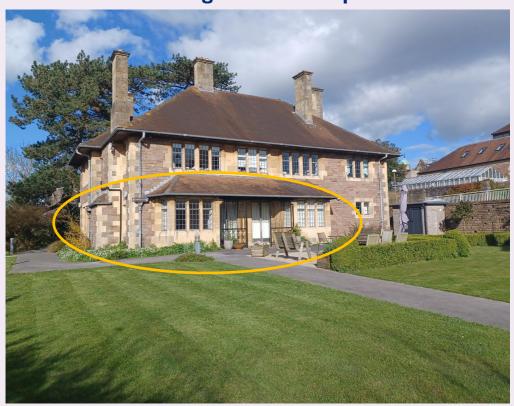

# **Specification**

- South west facing, apartment located on the ground floor set in an attractive stone building
- Main entrance access for only two other apartments
- Direct outside access through French doors to communal garden
- · Featuring high ceilings and large picture windows
- Three feature period fireplaces
- Two spacious double bedrooms
- Spacious living room with dining area
- Kitchen with extractor fan, hob and eye level oven with space for slimline dishwasher, washing machine and fridge
- Parking space in close proximity
- To be refurbished throughout in 2024