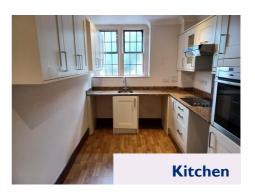

# **Specification**

- South west facing, apartment located on the ground floor set in an attractive stone building
- Main entrance access for only two other apartments
- Direct outside access through French doors to communal garden
- · Featuring high ceilings and large picture windows
- Three feature period fireplaces
- Two spacious double bedrooms
- Spacious living room with dining area
- Kitchen with extractor fan, hob and eye level oven with space for slimline dishwasher, washing machine and fridge
- Parking space in close proximity
- To be refurbished throughout in 2024

# I St. Augustine's

Cote Lane, Bristol BS9 3UL

**Living room** 5.80m × 5.60m

18'11" x 18'3"

Bedroom I

5.40m × 4.20m 17'10" × 13'11" Bedroom 2

4.30m x 4.20m 14'0" x 13'11" Kitchen

2.90m × 3.0m 9'8" × 7'8"