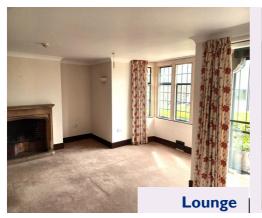

# **Specification**

- South west facing, apartment located on the ground floor set in an attractive stone building
- Main entrance access for only two other apartments
- Direct outside access through French doors to communal garden
- · Featuring high ceilings and large picture windows
- Three feature period fireplaces
- Two spacious double bedrooms
- Spacious living room with dining area
- Kitchen with extractor fan, hob and eye level oven with space for slimline dishwasher, washing machine and fridge
- Parking space in close proximity
- To be refurbished throughout in 2024

# I St. Augustine's

Cote Lane, Bristol BS9 3UL

**Living room** 5.80m × 5.60m

18'11" x 18'3"

Bedroom I

5.40m × 4.20m 17'10" × 13'11" Bedroom 2

4.30m x 4.20m 14'0" x 13'11" Kitchen

2.90m × 3.0m 9'8" × 7'8"