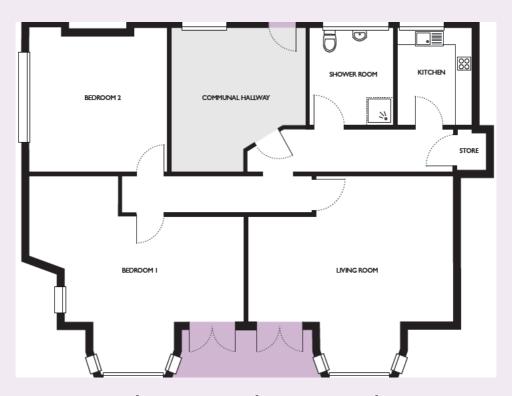

# I St. Augustine's

Cote Lane, Bristol BS9 3UL

**Living room** 5.80m × 5.60m

18'11" x 18'3"

Bedroom I

5.40m × 4.20m 17'10" × 13'11" Bedroom 2

4.30m x 4.20m 14'0" x 13'11" Kitchen

2.90m × 3.0m 9'8" × 7'8"

**TOTAL AREA: 99 SQM** 

To unsubscribe please telephone 0117 949 4004 or email sales.team@stmonicatrust.org.uk