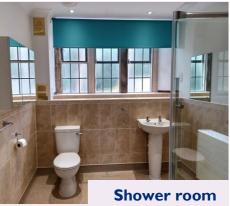

# **Specification**

- South west facing, apartment located on the ground floor set in an attractive stone building
- Main entrance access for only two other apartments
- Direct outside access through French doors to communal garden
- · Featuring high ceilings and large picture windows
- Three feature period fireplaces
- Two spacious double bedrooms
- Spacious living room with dining area
- Kitchen with extractor fan, hob and eye level oven with space for slimline dishwasher, washing machine and fridge
- Parking space in close proximity
- To be refurbished throughout in 2024