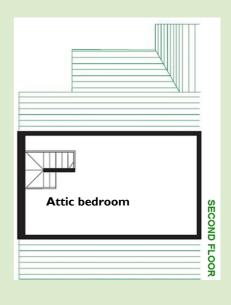

# 10 Jessop Crescent

Westbury on Trym, Bristol B10 6TQ

**TOTAL AREA: 75 SQM** 

**Living room** 3.72m × 3.00m 12'2" × 9'10"

**Kitchen** 2.5 lm x 2.39m 8'2" x 7'10"

**Bedroom** 3.40m × 3.30m | 11'2" × 10'10"

**Shower room** 2.20m × 2.17m 7'2" × 7'1"

Attic bedroom 6.90m × 5.00m 22'7" × 16'5"

To unsubscribe please telephone 0117 949 4004 or email sales.team@stmonicatrust.org.uk