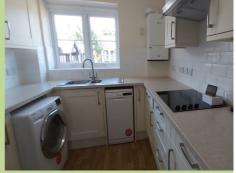

## **Specification**

- South east facing apartment located on the first floor
- Ground floor entrance with staircase/stairlift leading to first floor apartment
- Living room with balcony overlooking the cricket ground
- Main bedroom with storage and cricket ground views
- Spacious attic bedroom
- Modern kitchen with extractor fan, hob and eye level oven, fridge/ freezer, washing machine and dishwasher
- Updated shower room
- Landing with storage
- Constructed in 2003, to be refurbished in 2024

# 10 Jessop Crescent

Westbury on Trym, Bristol B10 6TQ

**TOTAL AREA: 75 SQM** 

**Living room** 3.72m × 3.00m 12'2" × 9'10"

**Kitchen** 2.5 lm x 2.39m 8'2" x 7'10"

**Bedroom** 3.40m × 3.30m | 11'2" × 10'10"