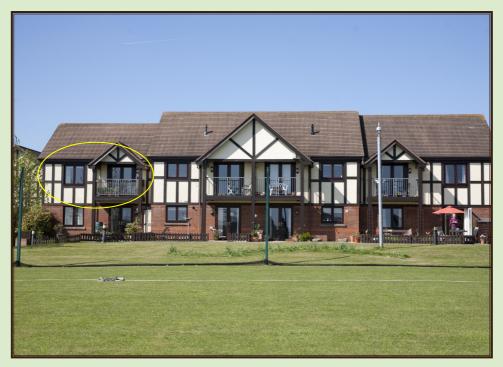

# I 0 Jessop Crescent Two bedroom duplex apartment with balcony

Westbury on Trym, Bristol BS10 6TQ

£405,000 leasehold (other charges apply)

## **Specification**

- South east facing apartment located on the first floor
- Ground floor entrance with staircase/stairlift leading to first floor apartment
- Living room with balcony overlooking the cricket ground
- Main bedroom with storage and cricket ground views
- Spacious attic bedroom
- Modern kitchen with extractor fan, hob and eye level oven, fridge/ freezer, washing machine and dishwasher
- Updated shower room
- Landing with storage
- Constructed in 2003, to be refurbished in 2024