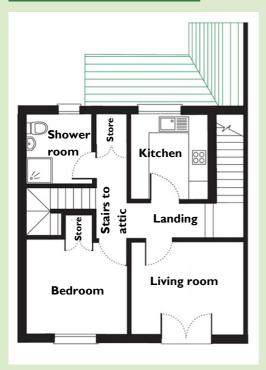

# 10 Jessop Crescent

Westbury on Trym, Bristol B10 6TQ

**TOTAL AREA: 75 SQM** 

**Living room** 3.72m × 3.00m 12'2" × 9'10"

**Kitchen** 2.5 lm x 2.39m 8'2" x 7'10"

**Bedroom** 3.40m × 3.30m | 11'2" × 10'10"

**Shower room** 2.20m × 2.17m 7'2" × 7'1"

Attic bedroom 6.90m × 5.00m 22'7" × 16'5"

To unsubscribe please telephone 0117 949 4004 or email sales.team@stmonicatrust.org.uk