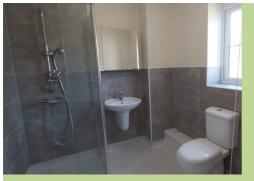

## **Specification**

- South east facing apartment located on the first floor
- Ground floor entrance with staircase/stairlift leading to first floor apartment
- Living room with balcony overlooking the cricket ground
- Main bedroom with storage and cricket ground views
- Spacious attic bedroom
- Modern kitchen with extractor fan, hob and eye level oven, fridge/ freezer, washing machine and dishwasher
- Updated shower room
- Landing with storage
- Constructed in 2003, to be refurbished in 2024

**Shower room** 2.20m × 2.17m 7'2" × 7'1"

Attic bedroom 6.90m × 5.00m 22'7" × 16'5"

To unsubscribe please telephone 0117 949 4004 or email sales.team@stmonicatrust.org.uk