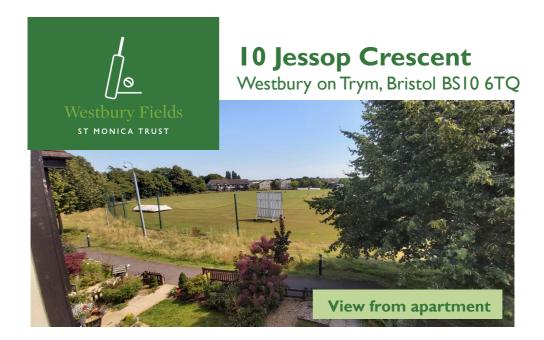

# I 0 Jessop Crescent Two bedroom duplex apartment with balcony

Westbury on Trym, Bristol BS10 6TQ

£405,000 leasehold (other charges apply)

## **Specification**

- South east facing apartment located on the first floor
- Ground floor entrance with staircase/stairlift leading to first floor apartment
- Living room with balcony overlooking the cricket ground
- Main bedroom with storage and cricket ground views
- Spacious attic bedroom
- Modern kitchen with extractor fan, hob and eye level oven, fridge/ freezer, washing machine and dishwasher
- Updated shower room
- Landing with storage
- Constructed in 2003, to be refurbished in 2024