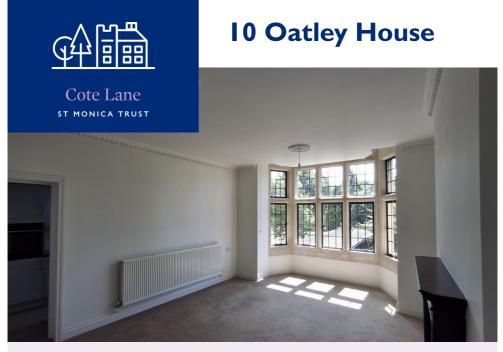

## 10 Oatley House

Two bedroom, upper ground floor apartment with study

Cote Lane, Bristol BS9 3TN

£720,000 leasehold (other charges apply)

**Reception room** 

#### **Specification**

- South and south west facing apartment, located on the upper ground floor
- Generous entrance hallway
- Two large double bedrooms
- Separate study space
- Easy access to chapel, pool, and café
- Kitchen with extractor fan, hob and eye level oven. Space for fridge/ freezer, washing machine and dishwasher
- · To be redecorated before move in
- Apartment in the historic, Grade II listed Oatley house. Constructed in 1920