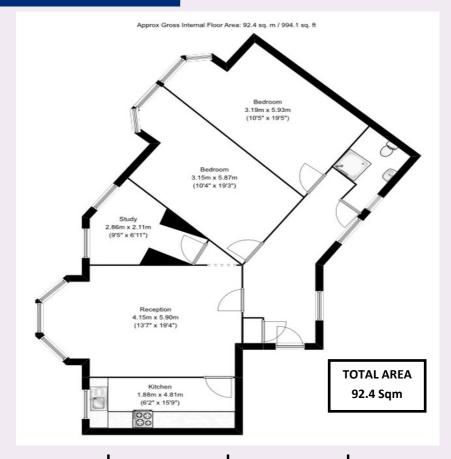

# 10 Oatley House

Cote Lane, Bristol BS9 3TN

Reception

 $4.15 \text{m} \times 5.9 \text{m}$ 

13'7"x 19'4"

Kitchen

1.88m x 4.81m

6'2"x 15'9"

**Bedroom** 

3.15m x 5.87m

10'4"x 19'3"

**Bedroom** 

 $3.19m \times 5.93m$ 

10'5" x 19'5"

To unsubscribe please telephone 0117 949 4004 or email sales.team@stmonicatrust.org.uk