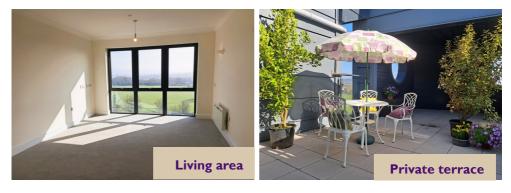

### **Specification**

- Fifth floor penthouse apartment
- Secluded terrace garden, ideal for al fresco dining
- Open plan kitchen / living area with views to Kelston Hill
- Second reception area for dining room or lounge

- Two double bedrooms, both • with en-suite shower rooms
- Guest cloakroom and separate laundry room
- Photos for illustrative purposes only
- Being sold on an fixed refund lease