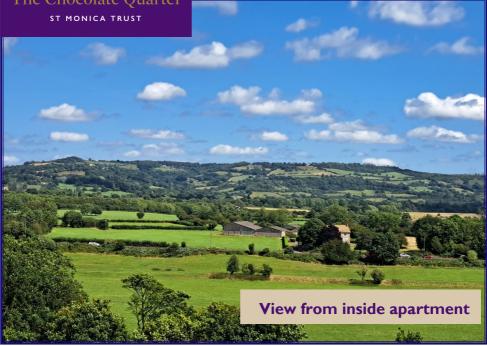

### **Specification**

- Fifth floor penthouse apartment
- Secluded terrace garden, ideal for al fresco dining
- Open plan kitchen / living area with views to Kelston Hill
- Second reception area for dining room or lounge