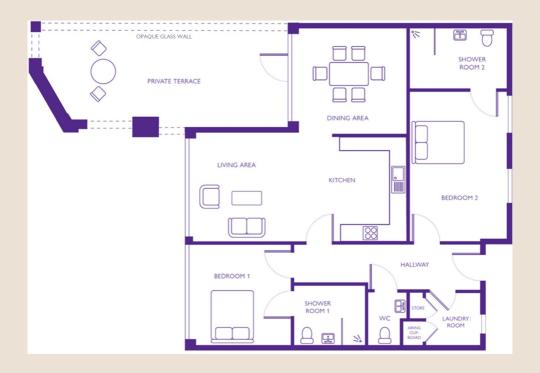

#### **Please note**

this apartment is sold unfurnished and furniture in this floorplan is for reference only.

Dimensions shown are maximum. Some plots are handed compared to floorplans. Floorplans are not to scale and depict typical layout of this apartment type. Certain particulars may vary, please check with our sales team.

### **103 River House** Keynsham, Bristol BS31 2GH

| Living area/<br>kitchen | Dining area | Bedroom I | Bedroom 2                    |
|-------------------------|-------------|-----------|------------------------------|
|                         |             |           | 3.4m x 5.3m<br>11'2" x 17'5" |