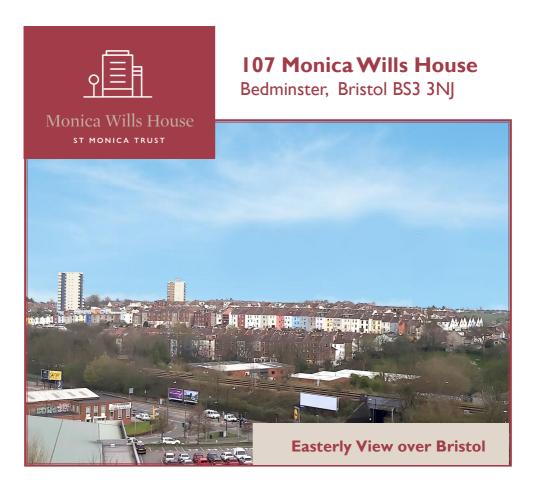

# 107 Monica Wills HouseOne bedroom fourth floor apartment



Bedminster, Bristol BS3 3NJ



£245,000 leasehold (other charges apply)





## **Specification**

- East facing B style apartment with views over Dundry
- Constructed in 2006
- Spacious living room opening onto balcony
- Bedroom with new en-suite shower room opening to hallway
- New kitchen fitted with integrated oven, hob and extractor fan and space for fridge/freezer and washing machine
- Lift access
- Shared ownership option available









**Typical Living Room** 

## **Community Fee**

£5,547 single person pa £6,795 couple pa Council Tax Band A £1,640.20pa Current EPC Band D (Rating 68) Potential EPC Band B (Rating 82)

## Viewing dates

Please call the sales team to book 0117 949 4004

#### Please note

This apartment is sold unfurnished. Dimensions shown are maximum. Certain particulars may vary, please check with our sales team.

St Monica Trust buys