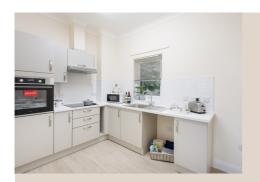

## **Specification**

- East facing B style apartment with views over Dundry
- Constructed in 2006
- Spacious living room opening onto balcony
- Bedroom with new en-suite shower room opening to hallway
- New kitchen fitted with integrated oven, hob and extractor fan and space for fridge/freezer and washing machine
- Lift access
- Shared ownership option available