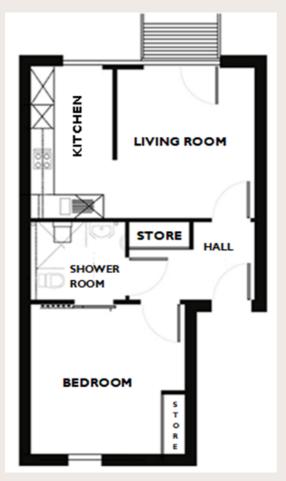

### Living room

 $3.85m \times 3.5m$ 

12'6" x 11'4"

#### Kitchen

 $3.83 \text{m} \times 2.05 \text{m}$ 

12'5" x 6'7"

#### **Bedroom**

3.85m x 3.8m

12'6" x 12'4"

#### **Shower Room**

 $2.25m \times 2.0m$ 

7'6" x 6'5"

**TOTAL AREA: 49 SQM** 

To unsubscribe please telephone 0117 949 4004 or email sales.team@stmonicatrust.org.uk