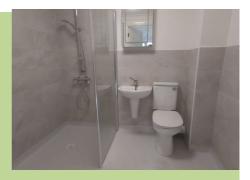

### **Specification**

- Situated close to Cricketers restaurant
- North-west facing living room with French doors onto patio
- Bedroom with modern ensuite shower room
- Hallway with walk-in storage and Guest WC
- Modern kitchen with integrated hob, oven and extractor fan. Space for fridge/freezer, washing machine and dishwasher
- Constructed in 2003
- To be redecorated in 2025

Please refer to the Guide to Fees document for a worked example

Viewings

**Shower room** 

Please call the sales team to book on **0117 949 4004** 