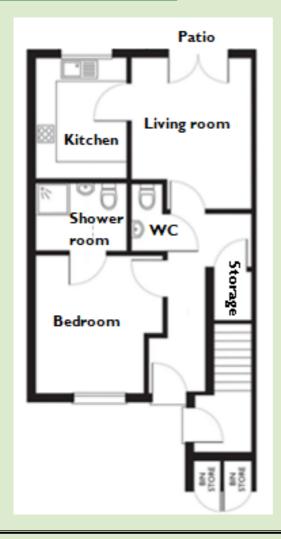

# **II Goddard Way** Westbury Fields, Bristol BS10 6TG

Living room 4.27m x 3.32m 14'0" x 10'9"

**Kitchen** 3.32m x 2.34m

10'9" x 7'8"

Bedroom 3.66m x 3.08m 12'0" x 10'11"

**Shower room** 2.13m x 1.96m 7'0" x 6'5"

#### TOTAL AREA: 63 SQM

To unsubscribe please telephone 0117 949 4004 or email sales.team@stmonicatrust.org.uk