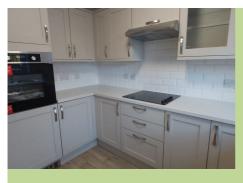

### **Specification**

- Situated close to Cricketers restaurant
- North-west facing living room with French doors onto patio
- Bedroom with modern ensuite shower room
- Hallway with walk-in storage and Guest WC
- Modern kitchen with integrated hob, oven and extractor fan. Space for fridge/freezer, washing machine and dishwasher
- Constructed in 2003
- To be redecorated in 2025

Available April 2025

This will fall under the terms of the St Monica Trust updated lease

Kitchen