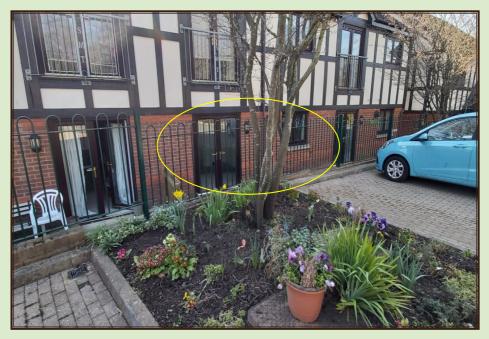

# II Goddard Way One bedroom ground floor apartment

Westbury Fields, Bristol BS10 6TG

£295,000 leasehold

(other charges apply)

### **Specification**

- Situated close to Cricketers restaurant
- North-west facing living room with French doors onto patio
- Bedroom with modern ensuite shower room
- Hallway with walk-in storage and Guest WC
- Modern kitchen with integrated hob, oven and extractor fan. Space for fridge/freezer, washing machine and dishwasher
- Constructed in 2003
- To be redecorated in 2025