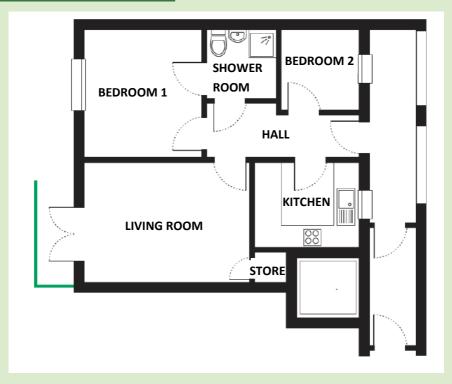

### II St Wulfstan Avenue

Westbury on Trym, Bristol BS10 6TN

**Living room**4.50m × 3.34m
14'9" × 10'11"

**Kitchen**2.80m × 2.40m
9'2" × 7'11"

**Bedroom I**3.62m x 3.20m
11'11" x 10'6"

**Bedroom 2**2.32m × 2.05m
7'7" × 6'9"

Shower room  $2.02m \times 2.01m$   $6'7" \times 6'7"$ 

**TOTAL AREA: 59 SQM** 

To unsubscribe please telephone 0117 949 4004 or email sales.team@stmonicatrust.org.uk