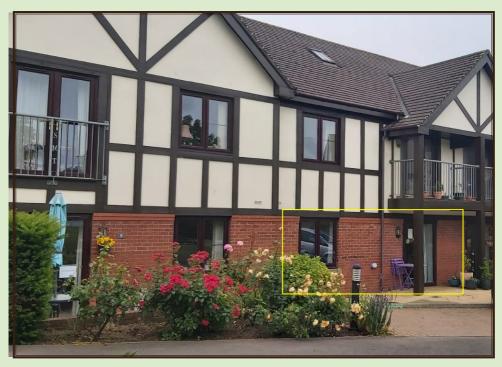

# I I St Wulfstan Avenue Two bedroom ground floor apartment

Westbury on Trym, Bristol BS10 6TN

£395,000 leasehold (other charges apply)

#### **Specification**

- North west facing apartment, on the ground floor close to the amenities located in Sommerville House
- Spacious living room with built in storage and French doors leading onto patio overlooking the cricket field
- Main bedroom with cricket field views and an updated ensuite shower room which has access to hallway
- Second bedroom/study
- Modern kitchen with extractor fan, hob and eye level oven and space for fridge/freezer, washing machine/dryer and dishwasher
- Constructed in 2003
- Refurbished 2025