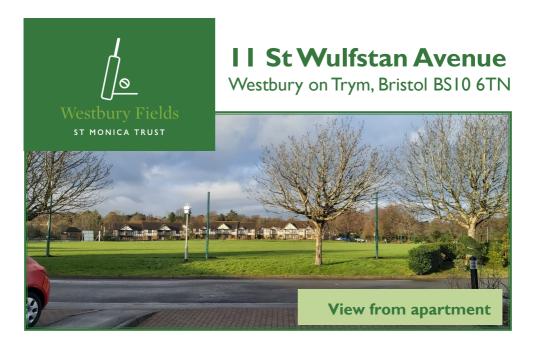

# I I St Wulfstan Avenue Two bedroom ground floor apartment

Westbury on Trym, Bristol BS10 6TN

£395,000 leasehold (other charges apply)

#### **Specification**

- North west facing apartment, on the ground floor close to the amenities located in Sommerville House
- Spacious living room with built in storage and French doors leading onto patio overlooking the cricket field
- Main bedroom with cricket field views and an updated ensuite shower room which has access to hallway
- Second bedroom/study
- Modern kitchen with extractor fan, hob and eye level oven and space for fridge/freezer, washing machine/dryer and dishwasher
- Constructed in 2003
- Refurbished 2025