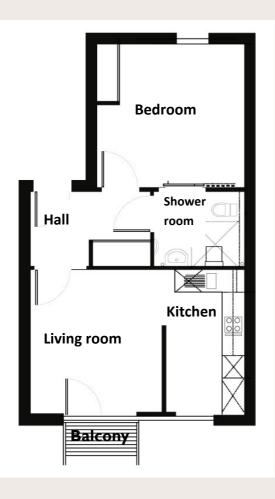

### **II6 Monica Wills House** Bedminster, Bristol BS3 3NJ

Living room

3.85m x 3.50m

12'6" x 11'4"

Kitchen

3.83m x 2.05m

12'5" x 6'7"

Bedroom

 $3.85m \times 3.80m$ 

12'6" x 12'4"

Shower room

2.25m x 2.00m 7'3" x 6'5"

TOTAL AREA: 49 SQM

To unsubscribe please telephone 0117 949 4004 or email sales.team@stmonicatrust.org.uk