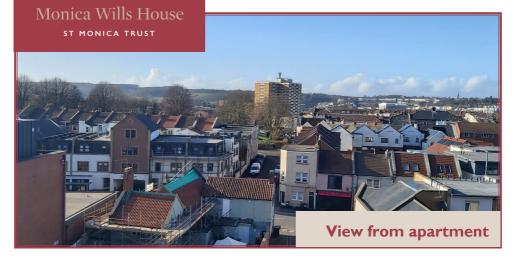

### **Specification**

- North east facing, B style apartment, located on the fourth floor with views over the suspension bridge
- Living room with picture window opening onto balcony
- Bedroom with storage and ensuite shower room
- Shower room (to be refurbished), also has access to hallway
- Kitchen (to be refurbished), with extractor fan, hob and eye level oven, space for fridge/freezer and washing machine
- Hallway with storage
- Constructed in 2006
- To be refurbished prior to purchase