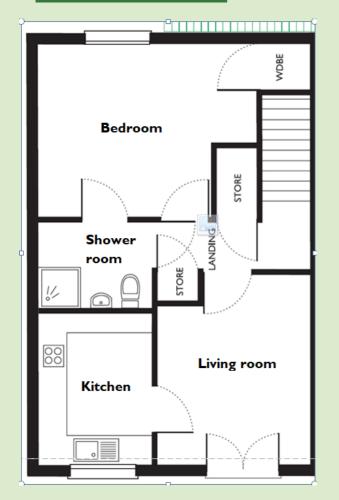

# 16 Goddard Way

Westbury on Trym, Bristol BS10 6TG

### Living room

4.11m x 3.29m

13'5" x 10'9"

### Kitchen

 $3.27m \times 2.41m$ 

10'8" x 7'11"

### **Bedroom**

 $4.61 \text{ m} \times 3.74 \text{ m}$ 

15'1" x 12'3"

### Shower room

 $2.41 \text{ m} \times 1.90 \text{ m}$ 

7'11" x 6'2"

**TOTAL AREA: 67 SQM** 

To unsubscribe please telephone 0117 949 4004 or email sales.team@stmonicatrust.org.uk