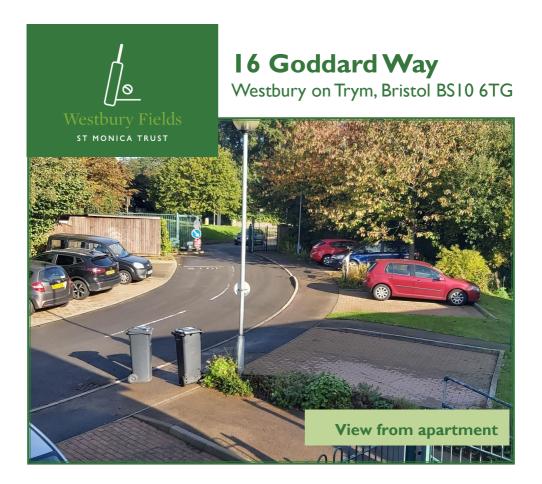

# I 6 Goddard Way One bedroom first floor apartment



Westbury on Trym, Bristol BS10 6TG



£255,500 leasehold (other charges apply)





## **Specification**

- Well situated north west facing apartment close to Cricketers restaurant
- Ground floor entrance with staircase/stairlift leading to first floor apartment
- Living room with Juliet balcony
- Spacious bedroom with storage

- Modern ensuite shower room with second door to hallway
- Good storage
- Good size kitchen with eye level oven, hob, extractor fan, fridge/freezer, washing machine and dishwasher
- Constructed in 2003, to be refurbished in 2024







**Kitchen** 

Shower room

### **Fees**

£8,549 single person pa £11,534 couple pa Council Tax Band B £1,824.08pa Current EPC Band B (Rating 81) Potential EPC Band B (Rating 81)

## Viewing dates

Please call the sales team to book 0117 949 4004

### Please note

This apartment is sold unfurnished. Dimensions shown