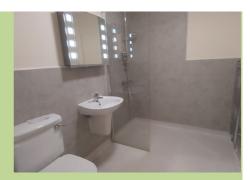

- Modern ensuite shower room with second door to hallway
- Good storage
- Good size kitchen with eye level oven, hob, extractor fan, fridge/freezer, washing machine and dishwasher
- Constructed in 2003, to be refurbished in 2024

**Kitchen** 

Shower room

### Shower room

 $2.41 \text{ m} \times 1.90 \text{ m}$ 

7'11" x 6'2"

**TOTAL AREA: 67 SQM** 

To unsubscribe please telephone 0117 949 4004 or email sales.team@stmonicatrust.org.uk