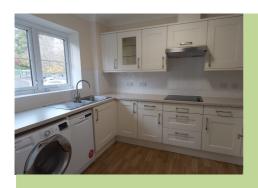

- Modern ensuite shower room with second door to hallway
- Good storage
- Good size kitchen with eye level oven, hob, extractor fan, fridge/freezer, washing machine and dishwasher
- Constructed in 2003, to be refurbished in 2024

**Kitchen** 

Shower room

### Kitchen

 $3.27m \times 2.41m$ 

10'8" x 7'11"