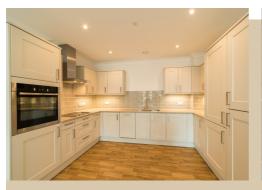

## **16 River House**

# Two bedroom apartment with ground floor terrace



Keynsham, Bristol BS31 2GG



£485,000 leasehold (other charges apply)





### **Specification**

- Ground floor apartment with private terrace
- Large open plan dining / lounge / kitchen
- Two bedrooms, one ensuite
- Separate laundry room
- Cloakroom

- Redecorated and new carpets in 2025
- Featuring high ceiling and large picture windows
- Photos for illustrative purposes only
- Being sold on a fixed refund lease







**Typical kitchen** 

Typical en-suite

#### Fees & EPC rating

Two bed £9,744 pa
Council Tax Band E £2,697.30 pa
Current EPC Band C (Rating 73)
Potential EPC Band C (Rating 73)

#### Viewing dates

Please call the sales team if you have any questions or would like to book your viewing.

Tel 0117 949 4004

#### Please note

this apartment is sold unfurnished and furniture in this floorplan is for reference only.

Dimensions shown are maximum. Some plots are handed compared to floorplans. Floorplans are not to scale and depict typical layout of this apartment type. Certain particulars may vary, please check with our sales team.

A surrender fee is payable when the property is returned to the Trust (ranging from 1% to 10% of the purchase price

depending on the lease and length of occupa