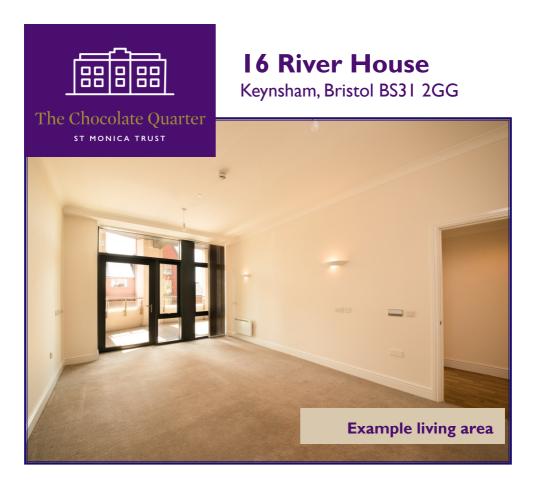

## **16 River House**

# Two bedroom apartment with ground floor terrace

Keynsham, Bristol BS31 2GG

£485,000 leasehold (other charges apply)

### **Specification**

- Ground floor apartment with private terrace
- Large open plan dining / lounge / kitchen
- Two bedrooms, one ensuite
- Separate laundry room
- Cloakroom

- Redecorated and new carpets in 2025
- Featuring high ceiling and large picture windows
- Photos for illustrative purposes only
- Being sold on a fixed refund lease