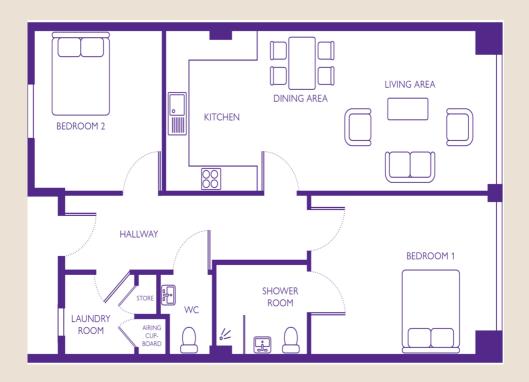

#### Please note

this apartment is sold unfurnished and furniture in this floorplan is for reference only.

Dimensions shown are maximum. Some plots are handed compared to floorplans. Floorplans are not to scale and depict typical layout of this apartment type. Certain particulars may vary, please check with our sales team.

### **16 River House**

Keynsham, Bristol BS31 2GG

 
 Kitchen/dining/ living area
 Shower room
 Bedroom I
 Bedroom 2

 8.7m x 3.6m
 2.5m x 2.0m
 4.8m x 3.6m
 3.6m x 3.6m

 28'7" x 11'10"
 8'2" x 6'7"
 15'9" x 11'10"
 11'10" x 11'10"