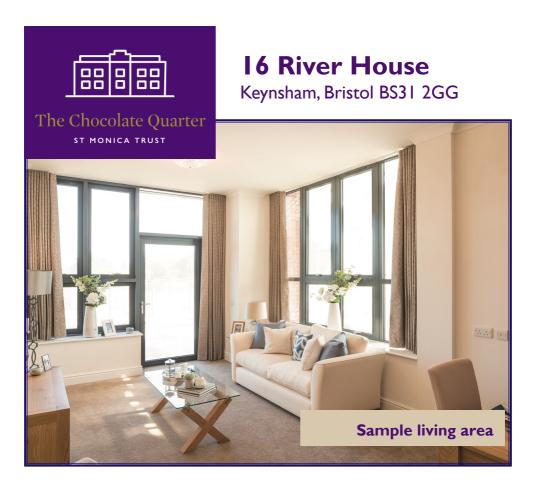

## **16 River House**

# Large two bed apartment with ground floor terrace

Keynsham, Bristol BS31 2GG

£485,000 leasehold (other charges apply)

### **Specification**

- Ground floor apartment with private terrace
- Large open plan dining / lounge
- Two bedrooms, one ensuite
- Separate laundry room
- Cloakroom
- Redecorated and new carpets

- Located close to lift and stairs
- Featuring high ceiling and large picture windows
- Photos for illustrative purposes only
- Being sold on a fixed refund lease