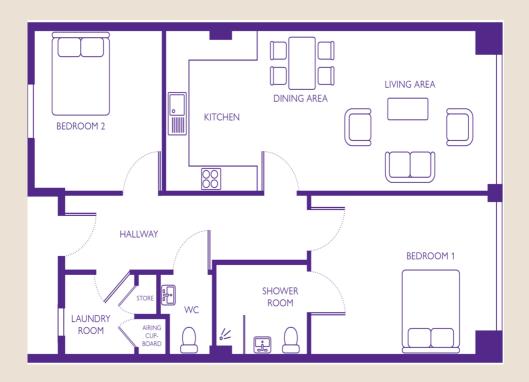

#### Please note

this apartment is sold unfurnished and furniture in this floorplan is for reference only.

Dimensions shown are maximum. Some plots are handed compared to floorplans. Floorplans are not to scale and depict typical layout of this apartment type. Certain particulars may vary, please check with our sales team.

# **16 River House**

Keynsham, Bristol BS31 2GG

 
 Kitchen/dining/ living area
 Shower room
 Bedroom I
 Bedroom 2

 8.7m x 3.6m
 2.5m x 2.0m
 4.8m x 3.6m
 3.6m x 3.6m

 28'7" x 11'10"
 8'2" x 6'7"
 15'9" x 11'10"
 11'10" x 11'10"