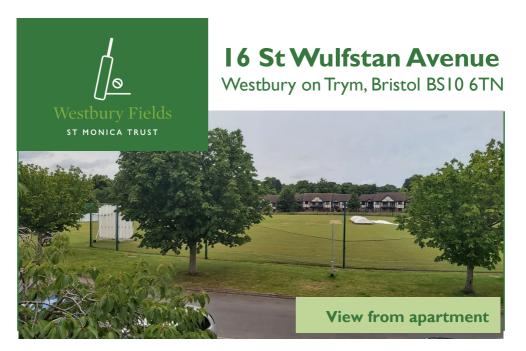

# 16 St Wulfstan Avenue

Westbury on Trym, Bristol BSI0 6TN

# **Specification**

- North west facing apartment, located on the first floor
- Living room with balcony and pleasant views over cricket field
- Main bedroom with cricket field views and new ensuite shower room also opening to landing
- Second bedroom/study
- Third attic bedroom with ensuite shower room
- Modern kitchen with extractor fan, hob and eye level oven and space for fridge/freezer and washing machine/dryer.
- Constructed in 2003
- Newly refurbished in 2024