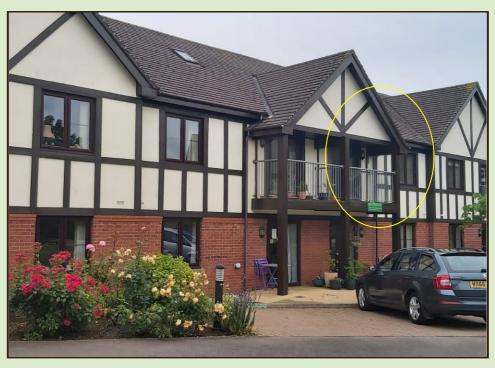

# I 6 St Wulfstan Avenue Three bedroom apartment with balcony

Westbury on Trym, Bristol BS10 6TN

£495,000 leasehold (other charges apply)

# **Specification**

- North west facing apartment, located on the first floor
- Living room with balcony and pleasant views over cricket field
- Main bedroom with cricket field views and new ensuite shower room also opening to landing
- Second bedroom/study
- Third attic bedroom with ensuite shower room
- Modern kitchen with extractor fan, hob and eye level oven and space for fridge/freezer and washing machine/dryer.
- Constructed in 2003
- Newly refurbished in 2024