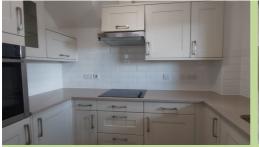

Available August 2024

**Kitchen** 

**Shower room** 

# **Specification**

- North west facing apartment, located on the first floor
- Living room with balcony and pleasant views over cricket field
- Main bedroom with cricket field views and new ensuite shower room also opening to landing
- Second bedroom/study
- Third attic bedroom with ensuite shower room
- Modern kitchen with extractor fan, hob and eye level oven and space for fridge/freezer and washing machine/dryer.
- Constructed in 2003
- Newly refurbished in 2024