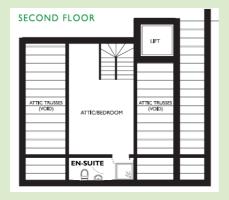

# **Specification**

- North west facing apartment, located on the first floor
- Living room with balcony and pleasant views over cricket field
- Main bedroom with cricket field views and new ensuite shower room also opening to landing
- Second bedroom/study
- Third attic bedroom with ensuite shower room
- Modern kitchen with extractor fan, hob and eye level oven and space for fridge/freezer and washing machine/dryer.
- Constructed in 2003
- Newly refurbished in 2024

# Attic bedroom with ensuite shower room

#### **Attic Bedroom**

4.00m x 3.30m

13'1" x 10'10"

**TOTAL AREA: 104 SQM** 

To unsubscribe please telephone 0117 949 4004 or email sales.team@stmonicatrust.org.uk