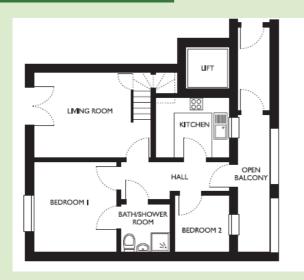

# **Specification**

- North west facing apartment, located on the first floor
- Living room with balcony and pleasant views over cricket field
- Main bedroom with cricket field views and new ensuite shower room also opening to landing
- Second bedroom/study
- Third attic bedroom with ensuite shower room
- Modern kitchen with extractor fan, hob and eye level oven and space for fridge/freezer and washing machine/dryer.
- Constructed in 2003
- Newly refurbished in 2024

# Living room

 $4.50m \times 3.34m$ 

14'9" x 10'11"

#### Kitchen

 $2.80m \times 2.40m$ 

9'2" x 7'11"

#### Bedroom I

 $3.62m \times 3.20m$ 

11'11" x 10'6"

#### **Bedroom 2**

 $2.32m \times 2.05m$ 

7'7" × 6'9"