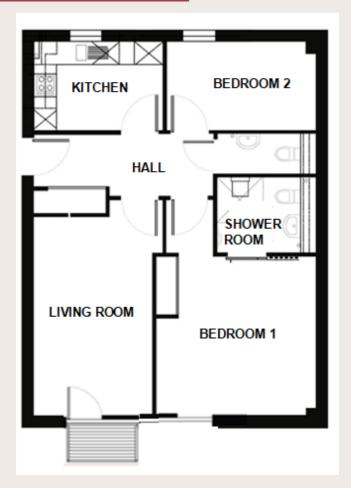

### Living room

 $5.60m \times 3.14m$ 

18'3" x 10'3"

### Kitchen

3.30m x 2.30m

10'8" x 7'5"

### Bedroom I

4.10m x 4.20m

13'4" x 13'7"

### **Bedroom 2**

 $3.80 \text{m} \times 2.30 \text{m}$ 

12'4" x 7'5"

### Shower

2.20m x 2.00m

7'2" x 6'5"

**TOTAL AREA: 72 SQM** 

To unsubscribe please telephone 0117 949 4004 or email sales.team@stmonicatrust.org.uk