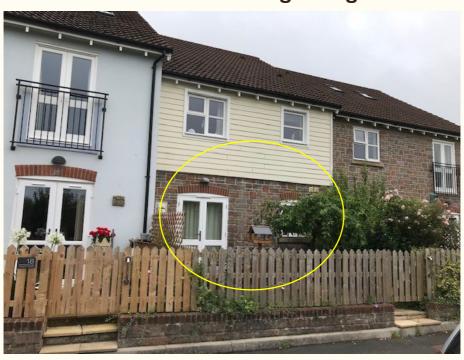

# 17 Hapil Close

One bedroom ground floor apartment in Darlisette House - with gravel garden

Sandford, North Somerset BS25 5AA

£270,000 leasehold (other charges apply)

## **Specification**

- One bedroom ground floor apartment in Darlisette House
- West facing living room with french doors opening onto a gravel garden, with gate to internal road
- To have a brand new kitchen installed with space for fridge/freezer, washing machine and dishwasher. Fitted oven, hob and extractor fan
- Bedroom with fitted wardrobe and sliding door to the ensuite shower room
- To have brand new shower room installed
- Airing cupboard with water tank in hallway
- To be fully refurbished in 2024 with wood effect flooring in hallway and kitchen.