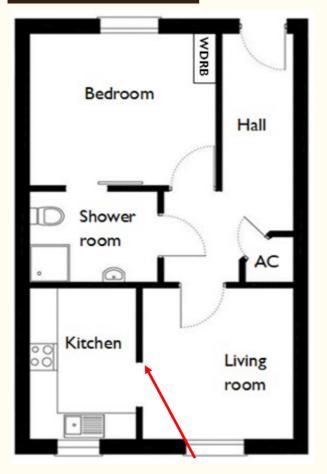

Nb. The Trust is looking into removing the long wall between the kitchen and living room to create a larger open plan kitchen/living room. See floorplan

**Example of new kitchen** 

Typical shower room

#### Living room

3.32m x 3.15m

10'9" x 10'4"

#### Kitchen

 $3.33m \times 2.18m$ 

10'9" x 7'2"

#### **Bedroom**

 $3.91 \text{m} \times 3.33 \text{m}$ 

12'10" x 10'9"

**TOTAL** 

**AREA** 

**50 SQM** 

Proposed wall to be removed, subject to structural review

Please note, actual property layout is mirror image