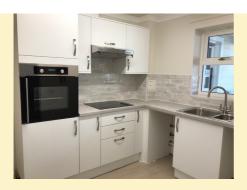

Nb. The Trust is looking into removing the long wall between the kitchen and living room to create a larger open plan kitchen/living room. See floorplan

**Example of new kitchen** 

Typical shower room