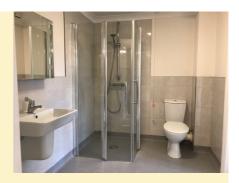

Nb. The Trust is looking into removing the long wall between the kitchen and living room to create a larger open plan kitchen/living room. See floorplan

**Example of new kitchen** 

Typical shower room