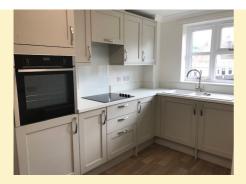

# Sandford Station

ST MONICA TRUST

## **19 Hapil Close**

## One bedroom ground floor apartment in Darlisette House with small patio



Sandford, North Somerset BS25 5AA



£299,000 leasehold (other charges apply)





#### **Specification**

- One bedroom ground floor apartment in Darlisette House
- West facing living room with french doors opening onto a small patio with gate to internal roadway
- To have a brand new kitchen installed with space for fridge/freezer, washing machine and slimline dishwasher. Will be fitted with eyelevel oven, hob and extractor fan
- Bedroom with fitted wardrobe and sliding door to ensuite
- To have brand new shower room installed, with shower screen
- Airing cupboard with hot water tank and shelf over
- To be refurbished in 2025
- Built in 2009



Typical new kitchen

#### **Community fees**

£8,626 single person per annum £9,939 couple per annum

(At new 2025/2026 rates)

#### **Council tax**

Council Tax Band C £1,917.96 per annum (2024/2025 rate) EPC

Current EPC - TBA (Was 66D) Potential EPC - TBA (Was 66D)



Typical shower room

#### Viewings

Thursday 13 March

Please call the sales team to book on **0117 949 4004** 

#### **Please note**

This apartment is sold unfurnished. Dimensions shown are maximum. Certain particulars may vary, please check with our sales team.

St Monica Trust buys back all properties at the end of each ownership period.

The seller receives back the original purchase price after deducting a reinstatement charge and any outstanding charges. The reinstatement charge covers the costs of putting the apa