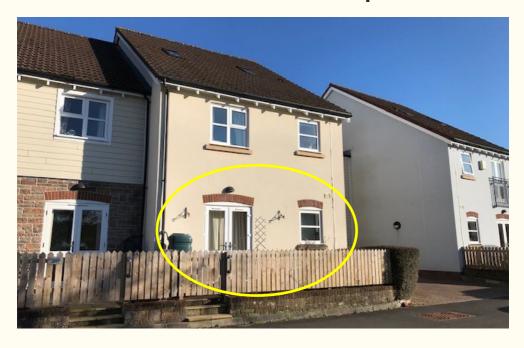

## One bedroom ground floor apartment in Darlisette House with small patio

Sandford, North Somerset BS25 5AA

£299,000 leasehold (other charges apply)

#### **Specification**

- One bedroom ground floor apartment in Darlisette House
- West facing living room with french doors opening onto a small patio with gate to internal roadway
- To have a brand new kitchen installed with space for fridge/freezer, washing machine and slimline dishwasher. Will be fitted with eyelevel oven, hob and extractor fan
- Bedroom with fitted wardrobe and sliding door to ensuite
- To have brand new shower room installed, with shower screen
- Airing cupboard with hot water tank and shelf over
- To be refurbished in 2025
- Built in 2009