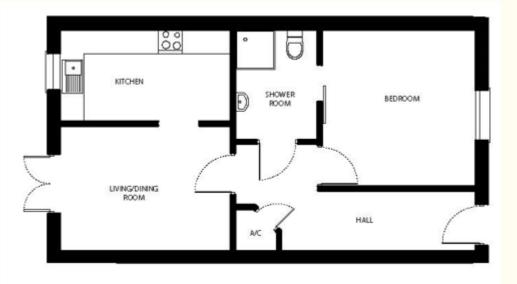

### **19 Hapil Close** Sandford, North Somerset BS25 5AA

19 Hapil Close layout is mirror image

Living room

4.23m x 3.08m 13'11" x 10'2" **Kitchen** 4.23m x 2.25m 13'11 x 7'5" **Bedroom I** 3.85m x 3.80m 12'8" x 12'6"

TOTAL 56 SQM

To unsubscribe please telephone 0117 949 4004 or email sales.team@stmonicatrust.org.uk