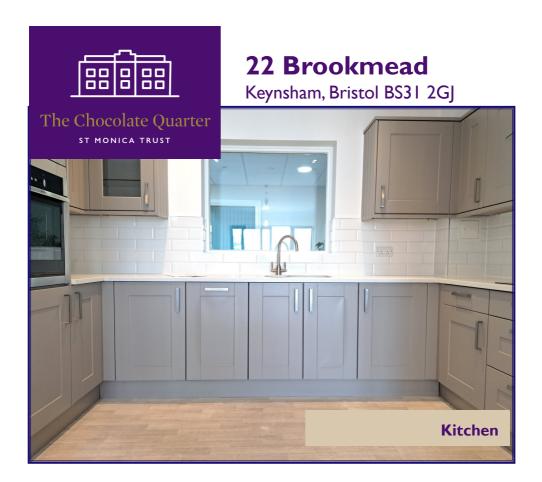

# 22 Brookmead One bedroom apartment with private terrace

Keynsham, Bristol BS31 2GJ

£295,000 leasehold (other charges apply)

## **Specification**

- Fifth floor apartment
- Large open plan dining / living room
- One bedroom, one ensuite
- Separate laundry room
- Access to private terrace

- Modern kitchen and shower room
- Redecorated and new carpets
- · Located close to lift
- Being sold on an equity participation lease