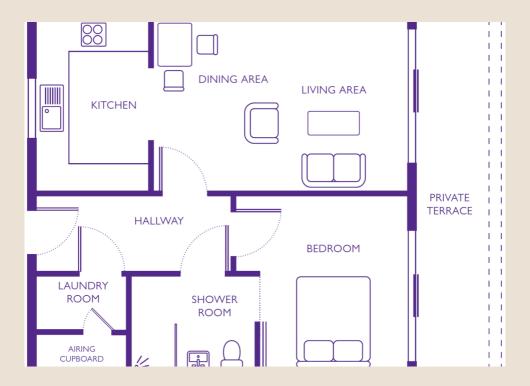

# 22 Brookmead

Keynsham, Bristol BS31 2GJ

| Kitchen/Dining/<br>Living area | Bedroom         | Shower room | Terrace       |
|--------------------------------|-----------------|-------------|---------------|
| 7.6m x 3.6m                    | 3.6m x 3.4m     | 2.6m × 2.0m | 7.6m x 1.3m   |
| 24'11" x 11'10"                | 11'10" x 11'02" | 8'6" × 6'7" | 24'11" x 4'3" |