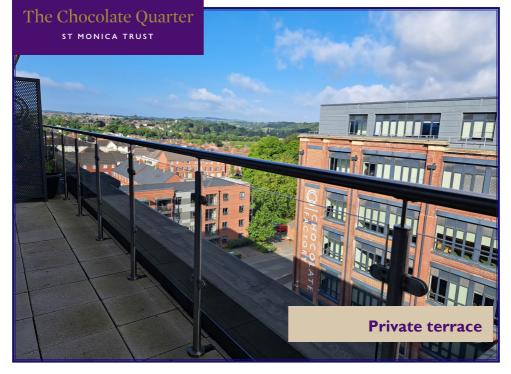

### **One bedroom apartment with private terrace**

Keynsham, Bristol BS31 2GJ

£325,000 leasehold (other charges apply)

**24 Brookmead** Keynsham, Bristol BS31 2GJ

### **S**pecification

- Fifth floor apartment with private terrace
- Open plan kitchen / dining / living area
- One bedroom with en-suite facilities
- Separate laundry room
- Located near lift and stairs