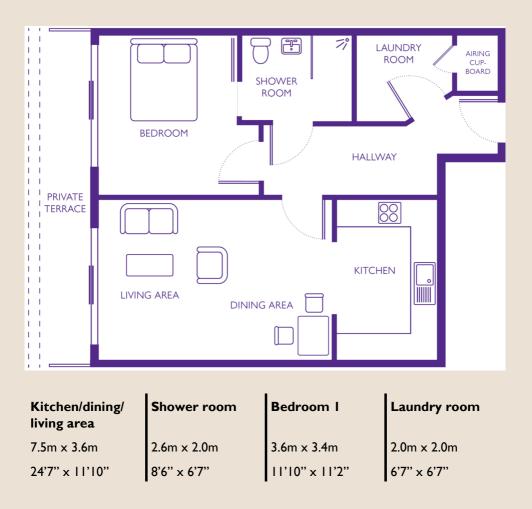

### **S**pecification

- Fifth floor apartment with private terrace
- Open plan kitchen / dining / living area
- One bedroom with en-suite facilities
- Separate laundry room
- Located near lift and stairs

#### **Please note**

this apartment is sold unfurnished and furniture in this floorplan is for reference only.

Dimensions shown are maximum. Some plots are handed compared to floorplans. Floorplans are not to scale and depict typical layout of this apartment type. Certain particulars may vary, please check with our sales team.