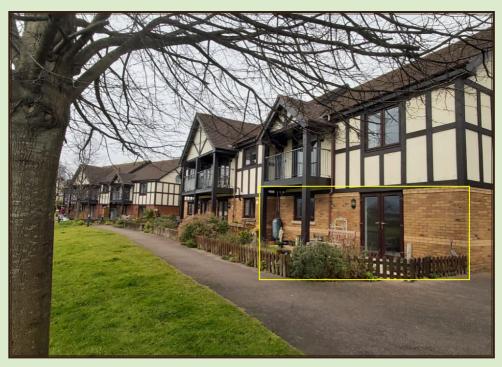

# 25 Jessop Crescent Two bedroom ground floor apartment

Westbury on Trym, Bristol BS10 6TQ

£499,000 leasehold (other charges apply)

# **Specification**

- South east facing apartment, on the ground floor
- Spacious living room with French doors leading onto patio overlooking the cricket field
- Main bedroom with cricket field views, storage and an updated ensuite shower room
- Second bedroom
- Second shower room
- Modern kitchen with extractor fan, hob and eye level oven and space for fridge/freezer and washing machine/dryer and dishwasher
- Constructed in 2003
- To be refurbished late 2025