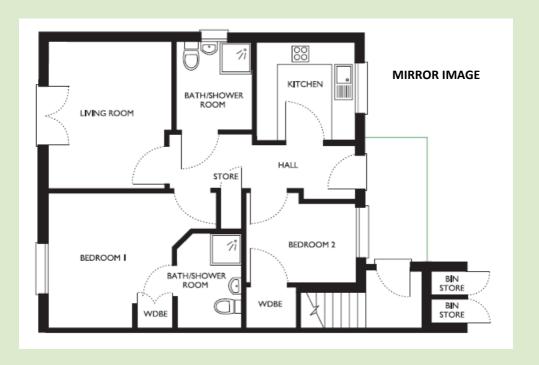

# 25 Jessop Crescent

Westbury on Trym, Bristol BS10 6TQ

 Living room
 Kitchen
 Bedroom I
 Bedroom 2
 Shower room

 4.00m x 3.60m
 2.70m x 2.70m
 4.52m x 3.69m
 3.69m x 2.97m
 2.37m x 2.10m

 13'1" x 11'9"
 8'10" x 8'10"
 14'10" x 12'1"
 12'1" x 9'9"
 7'9" x 6'10"

**TOTAL AREA: 75 SQM** 

To unsubscribe please telephone 0117 949 4004 or email sales.team@stmonicatrust.org.uk