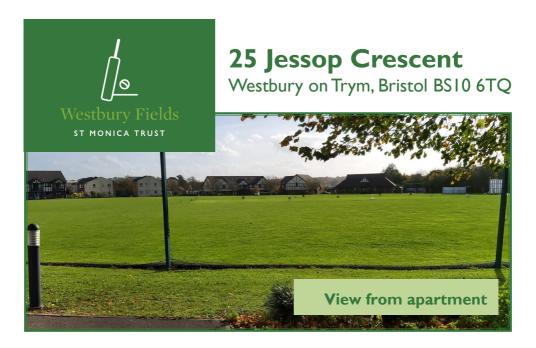

# 25 Jessop Crescent Two bedroom ground floor apartment

Westbury on Trym, Bristol BS10 6TQ

£499,000 leasehold (other charges apply)

# **Specification**

- South east facing apartment, on the ground floor
- Spacious living room with French doors leading onto patio overlooking the cricket field
- Main bedroom with cricket field views, storage and an updated ensuite shower room
- Second bedroom
- Second shower room
- Modern kitchen with extractor fan, hob and eye level oven and space for fridge/freezer and washing machine/dryer and dishwasher
- Constructed in 2003
- To be refurbished late 2025