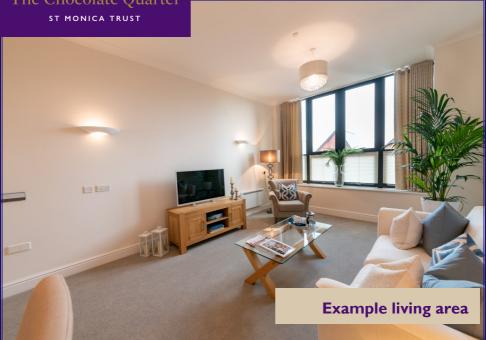

### **Specification**

- First floor apartment
- Large open plan dining / lounge
- Two bedrooms, one ensuite
- Separate laundry room
- Cloakroom
- Featuring high ceilings and large picture windows

- Redecorated and new carpets
- Located close to lift and stairs
- Being sold on a fixed refund lease
- Photos for illustrative purposes only