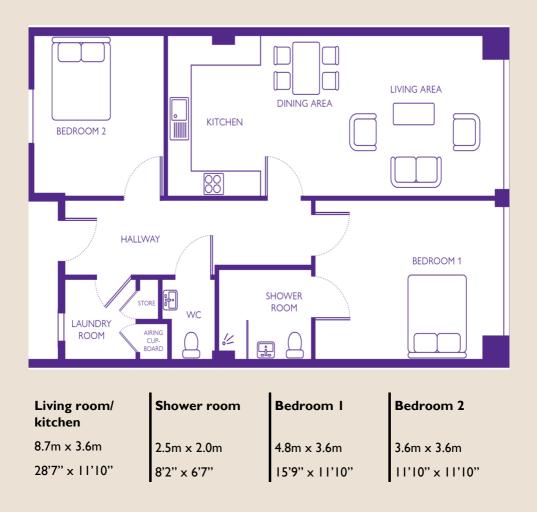

#### **Please note**

this apartment is sold unfurnished and furniture in this floorplan is for reference only.

Dimensions shown are maximum. Some plots are handed compared to floorplans. Floorplans are not to scale and depict typical layout of this apartment type. Certain particulars may vary, please check with our sales team.