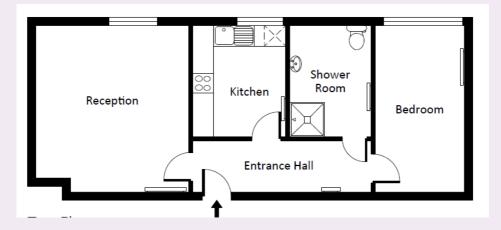

### **26 St Monica Court** Cote Lane, Bristol BS9 3TL

| Bedroom     | 4.06m x 2.18  | 13'4" x 7'2"  |
|-------------|---------------|---------------|
| Kitchen     | 2.71m x 2.27m | 8'II" x 7'5"  |
| Living room | 4.06m x 3.37m | 13'4" x 12'3" |