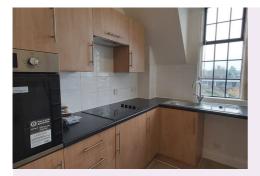

### **Specification**

- South west facing top floor apartment
- Living room with views over croquet lawn
- Modern kitchen with hob, extractor fan and eye level oven . Space for fridge and separate freezer.

- Bedroom
- Good sized shower room
- Constructed in 1920
- To be refurbished

Current EPC TBA (was E52) Potential EPC TBA (was D61) expired Jan 24

Kitchen

**Shower Room** 