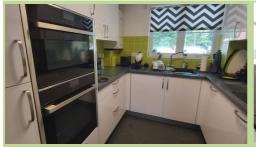

# 27 Jessop Crescent One bedroom ground floor apartment



Westbury on Trym, Bristol BS10 6TQ



£375,000 leasehold (other charges apply)





# **Specification**

- South west facing apartment, located on the ground floor with easyto-maintain patio garden overlooking croquet lawn
- Living room with French doors leading onto patio garden
- Hallway with airing cupboard
- · Bedroom with built in cupboard and croquet lawn views
- Modern kitchen with extractor fan, hob and eye level oven and space for fridge/freezer, washing machine/dryer and dishwasher
- Upgraded modern shower room
- Constructed in 2003
- To be refurbished in late 2024

Available November 2024





## **Kitchen**

#### **Shower room**

# **Community fees**

£9,028 single person per annum £12,180 couple per annum

#### Council tax

Council Tax Band B £1,913.60 per annum

#### **EPC**

Current EPC Band C (Rating 77) Potential EPC Band C (Rating 77)

# **Viewings**

Please call the sales team to book on **0117 949 4004** 

#### Please note

This apartment is sold unfurnished. Dimensions shown are maximum. Certain particulars may vary, please check with our sales team.

St Monica Trust buys back all properties at the end of each ownership period.

The seller receives back the original purchase price after deducting a reinstatement charge and any outstanding charges. The reinstatement charge covers the costs of putting the apartment back into an 'as new' condition. The cost of the rei