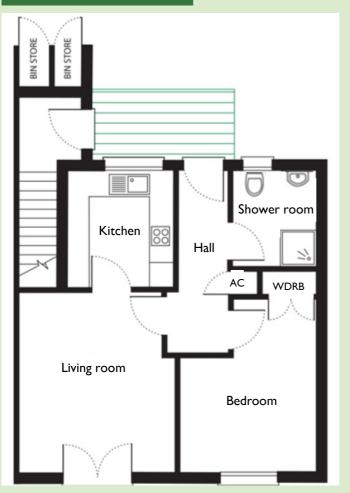

# **Specification**

- South west facing apartment, located on the ground floor with easyto-maintain patio garden overlooking croquet lawn
- Living room with French doors leading onto patio garden
- Hallway with airing cupboard
- · Bedroom with built in cupboard and croquet lawn views
- Modern kitchen with extractor fan, hob and eye level oven and space for fridge/freezer, washing machine/dryer and dishwasher
- Upgraded modern shower room
- Constructed in 2003
- To be refurbished in late 2024

### Living room

 $4.10m \times 3.72m$ 

13'5" x 12'2"

#### Kitchen

2.60m x 2.40m

8'6" x 7'10"

#### **Bedroom**

4.50m x 3.30m

14'9" x 10'10"

#### Shower room

2.30m x 2.17m

7'6" x 7'1"

**TOTAL AREA: 61 SQM** 

To unsubscribe please telephone 0117 949 4004 or email sales.team@stmonicatrust.org.uk