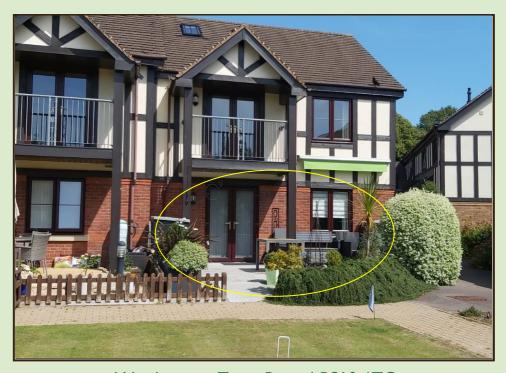

# **Specification**

- South west facing apartment, located on the ground floor with easyto-maintain patio garden overlooking croquet lawn
- Living room with French doors leading onto patio garden
- Hallway with airing cupboard
- · Bedroom with built in cupboard and croquet lawn views
- Modern kitchen with extractor fan, hob and eye level oven and space for fridge/freezer, washing machine/dryer and dishwasher
- Upgraded modern shower room
- Constructed in 2003
- To be refurbished in late 2024

# **27 Jessop Crescent**

Westbury on Trym, Bristol BS10 6TQ