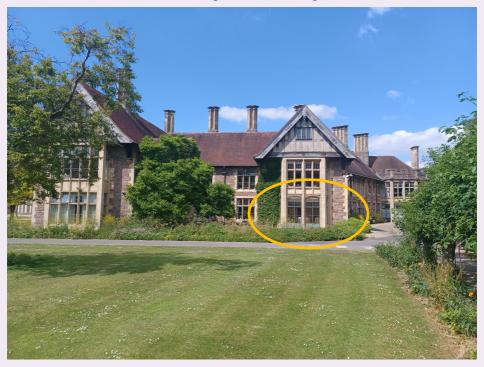

### **28 Oatley House** Cote Lane, Bristol BS9 3TN

### **Specification**

- South facing, on the ground floor with views over the parklands
- Spacious living room with large windows and space for dining
- Two double bedrooms
- High celings
- Kitchen with extractor fan, hob and eye level oven
- Generous hallway with storage
- Newly refurbished 2024
- Constructed in 1920