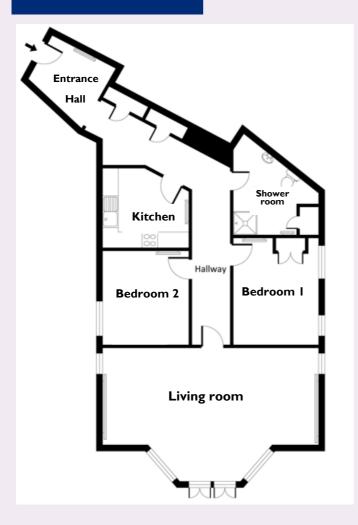

### **28 Oatley House** Cote Lane, Bristol BS9 3TN

Living room 6.89m x 4.26m 22'7" x 14'0"

Bedroom I 3.41m x 2.72m 11'2" x 8'11"

Bedroom 2 3.00m x 2.75m 9'10" x 9'0"

**Kitchen** 2.76m x 2.54m 9'1" x 8'4"

### Shower room

3.00m x 2.72m 9'10" x 8'11"

TOTAL AREA:

97 SQM

To unsubscribe please telephone 0117 949 4004 or email sales.team@stmonicatrust.org.uk