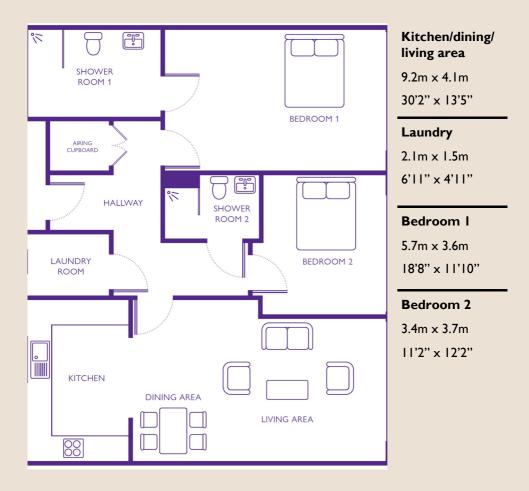

#### **Please note**

this apartment is sold unfurnished and furniture in this floorplan is for reference only.

Dimensions shown are maximum. Some plots are handed compared to floorplans. Floorplans are not to scale and depict typical layout of this apartment type. Certain particulars may vary, please check with our sales team.