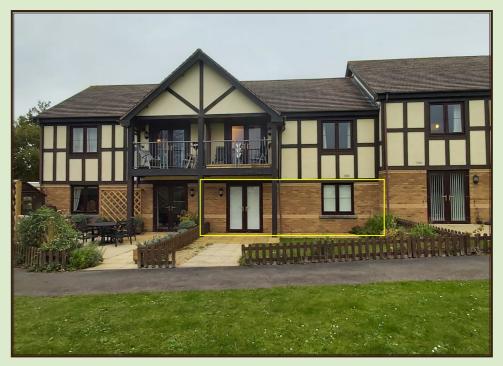

# **Specification**

- South east facing apartment on the ground floor overlooking the cricket field
- Spacious living room with French doors opening onto patio garden
- Main bedroom with lovely cricket field views
- Second bedroom/study with storage
- Upgraded shower room
- Modern kitchen with extractor fan, hob and eye level oven and space for fridge/freezer, washing machine/dryer and dishwasher
- Constructed in 2003
- To be refurbished in 2025

# 3 Jessop Crescent

Westbury on Trym, Bristol BS10 6TQ