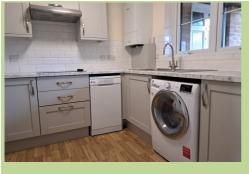

# **Specification**

- South east facing apartment on the ground floor overlooking the cricket field
- Spacious living room with French doors opening onto patio garden
- Main bedroom with lovely cricket field views
- Second bedroom/study with storage
- Upgraded shower room
- Modern kitchen with extractor fan, hob and eye level oven and space for fridge/freezer, washing machine/dryer and dishwasher
- Constructed in 2003
- To be refurbished in 2025

#### Kitchen

 $2.77m \times 2.46m$ 

9'1" x 8'1"