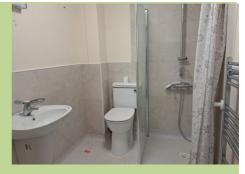

# **Specification**

- South east facing apartment on the ground floor overlooking the cricket field
- Spacious living room with French doors opening onto patio garden
- Main bedroom with lovely cricket field views
- Second bedroom/study with storage
- Upgraded shower room
- Modern kitchen with extractor fan, hob and eye level oven and space for fridge/freezer, washing machine/dryer and dishwasher
- Constructed in 2003
- To be refurbished in 2025

Available April 2024

This will fall under the terms of the St Monica Trust updated lease

Shower room

## **Shower**

2.10m x 1.60m

6'10" x 5'3"

**TOTAL AREA: 61 SQM** 

To unsubscribe please telephone 0117 949 4004 or email sales.team@stmonicatrust.org.uk