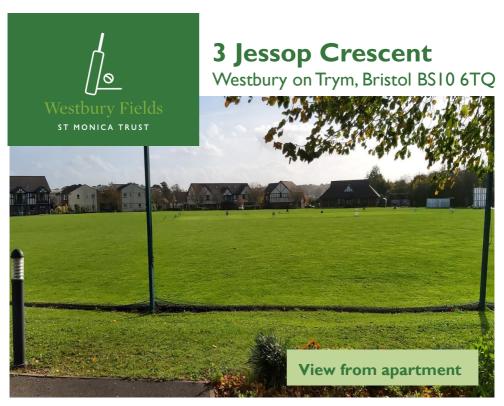

# **Specification**

- South east facing apartment on the ground floor overlooking the cricket field
- Spacious living room with French doors opening onto patio garden
- Main bedroom with lovely cricket field views
- Second bedroom/study with storage
- Upgraded shower room
- Modern kitchen with extractor fan, hob and eye level oven and space for fridge/freezer, washing machine/dryer and dishwasher
- Constructed in 2003
- To be refurbished in 2025

# 3 Jessop Crescent

Westbury on Trym, Bristol BS10 6TQ