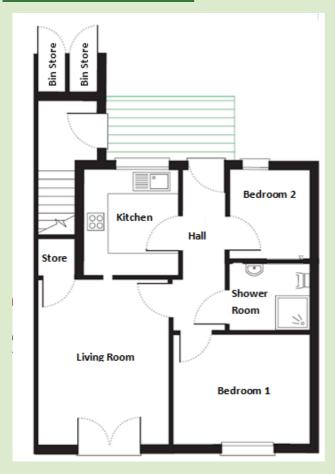

# Living room

 $4.34m \times 3.44m$ 

14'3" x 11'3"

#### Kitchen

 $2.77m \times 2.46m$ 

9'1" x 8'1"

#### Bedroom I

 $3.58m \times 3.00m$ 

11'9" x 9'10"

#### **Bedroom 2**

 $2.40m \times 2.10m$ 

7'10" x 6'10"

## **Shower**

2.10m x 1.60m

6'10" x 5'3"

**TOTAL AREA: 61 SQM** 

To unsubscribe please telephone 0117 949 4004 or email sales.team@stmonicatrust.org.uk