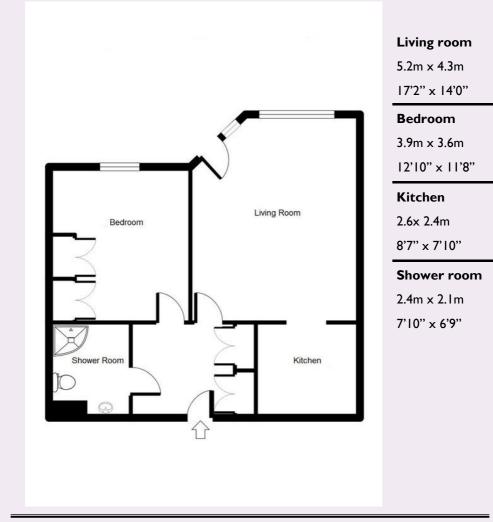

### **Specification**

- South west facing lower ground floor apartment
- Living room opening onto balcony with railings •
- Access to communal gardens close by
- Larger bedroom with plenty of fitted storage, suitable for couples
- Hallway with fitted storage, including airing cupboard
- Shower room
- Modern kitchen with hob, extractor fan and eye level oven (space for fridge freezer)
- Constructed in 1985—to be redecorated in 2025