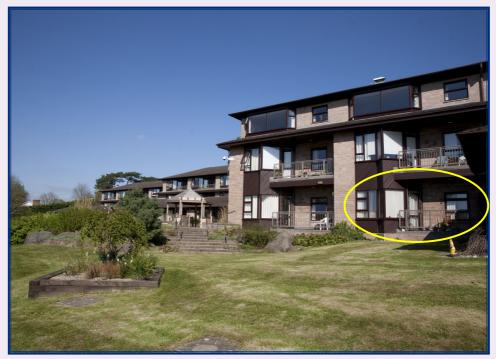

### Large one bedroom apartment with balcony

Cote Lane, Bristol BS9 3TJ

£3,885 Rental pcm

Cote Lane ST MONICA TRUST

### **Specification**

- South west facing lower ground floor apartment
- Living room opening onto balcony with railings •
- Access to communal gardens close by
- Larger bedroom with plenty of fitted storage, suitable for couples
- Hallway with fitted storage, including airing cupboard
- Shower room
- Modern kitchen with hob, extractor fan and eye level oven (space for fridge freezer)
- Constructed in 1985—to be redecorated in 2025