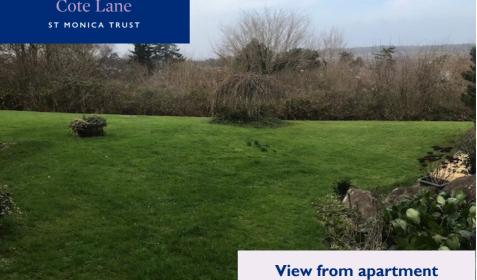

### **Specification**

- South west facing lower ground floor apartment
- Living room opening onto balcony with railings •
- Access to communal gardens close by
- Larger bedroom with plenty of fitted storage, suitable for couples
- Hallway with fitted storage, including airing cupboard
- Shower room
- Modern kitchen with hob, extractor fan and eye level oven (space for fridge freezer)
- Constructed in 1985—to be redecorated in 2025