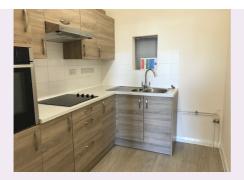

Cote Lane st monica trust

# 3 Westfield House, Cote Lane

### Large one bedroom apartment with balcony



Cote Lane, Bristol BS9 3TJ



£3,885 Rental pcm





Cote Lane ST MONICA TRUST

## **3 Westfield House** Cote Lane, Bristol BS9 3TJ



### **Specification**

- South west facing lower ground floor apartment
- Living room opening onto balcony with railings •
- Access to communal gardens close by
- Larger bedroom with plenty of fitted storage, suitable for couples
- Hallway with fitted storage, including airing cupboard
- Shower room
- Modern kitchen with hob, extractor fan and eye level oven (space for fridge freezer)
- Constructed in 1985—to be redecorated in 2025

Current EPC Band - TBA | Potential EPC Band - TBA



**Example of kitchen** 

#### Rental package includes



Library

#### Viewings

- All utility bills, council tax and community fees
- Daily three-course lunch
- Laundry and housekeeping
- 24 hour emergency care and support and porter security
- Please note, telephone and broadband costs are not included in the monthly rental charge

Monday 10 February Thursday 13 February

Priority will be given to couples due to being a larger apartment.

If you are interested in single occupancy you will be placed on the reserve list.

#### **Please note**

You may need to meet with the Village Manager as part of the allocation process. This will be booked for Thursday 13 February.



Cote Lane st monica trust **3 Westfield House** Cote Lane, Bristol BS9 3TJ



To unsubscribe please telephone 0117 949