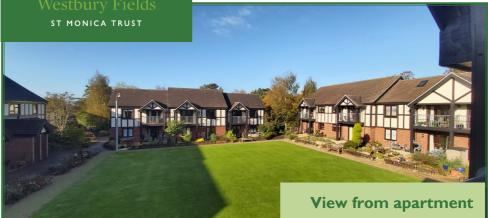

#### **Specification**

- South west facing apartment, located on the first floor close to the Cricketers restaurant and main entrance
- Living room opening onto balcony overlooking croquet lawn
- Large modern kitchen with extractor fan, hob, eye level oven, fridge/ freezer, washing machine and dishwasher
- Main bedroom with updated ensuite shower room with access to hallway
- Second bedroom with storage
- Landing with storage
- To be refurbished in 2024
- Constructed in 2003