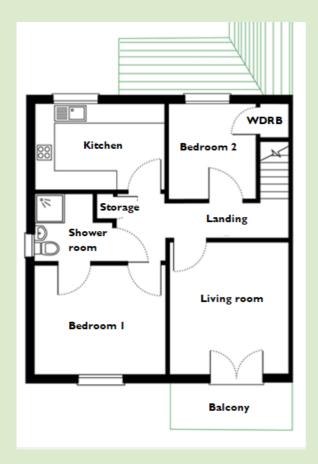

#### **Specification**

- South west facing apartment, located on the first floor close to the Cricketers restaurant and main entrance
- Living room opening onto balcony overlooking croquet lawn
- Large modern kitchen with extractor fan, hob, eye level oven, fridge/ freezer, washing machine and dishwasher
- Main bedroom with updated ensuite shower room with access to hallway
- Second bedroom with storage
- Landing with storage
- To be refurbished in 2024
- Constructed in 2003

#### Viewings

Please call the sales team to book on **0117 949 4004** 

**30 Jessop Crescent** Westbury on Trym, Bristol **BS10 6TQ** 

Living room 4.00m x 3.80m 13'1" x 12'5"

**Kitchen** 3.50m x 2.70m

Bedroom I 4.00m x 3.50m 13'1" x 11'5"

Bedroom 2 3.00m x 3.00m 9'10" x 9'10"

**Shower** 2.37m x 2.10m 7'9" x 6'10"

To unsubscribe please telephone 0117 949 4004 or email sales.team@stmonicatrust.org.uk