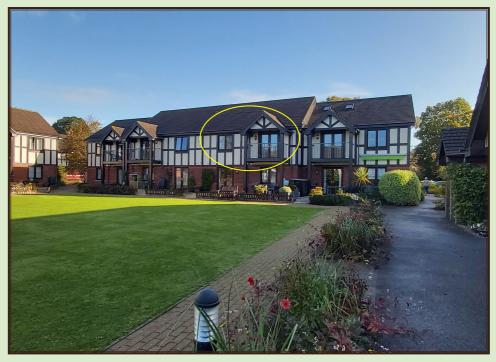

# **30 Jessop Crescent**

### Two bedroom apartment with private balcony

Westbury on Trym, Bristol BS10 6TQ

£405,000 leasehold (other charges apply)

## **30 Jessop Crescent** Westbury on Trym, Bristol BS10 6TQ

#### **Specification**

- South west facing apartment, located on the first floor close to the Cricketers restaurant and main entrance
- Living room opening onto balcony overlooking croquet lawn
- Large modern kitchen with extractor fan, hob, eye level oven, fridge/ freezer, washing machine and dishwasher
- Main bedroom with updated ensuite shower room with access to hallway
- Second bedroom with storage
- Landing with storage
- To be refurbished in 2024
- Constructed in 2003