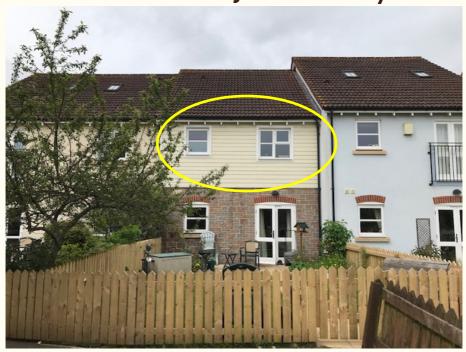

# **Specification**

- First floor apartment situated in Darlisette House giving undercover access to the central facilities, including restaurant
- East facing apartment with living room overlooking gardens; to have french doors and Juliet balcony installed
- Master bedroom with built in wardrobe and sliding door to ensuite shower room
- To have new shower room with shower screen
- To have new kitchen fitted with integrated hob, eye level oven, extractor fan and space for fridge/freezer and washing machine
- Generous hallway with airing cupboard
- Constructed in 2009
- To be refurbished June 2024