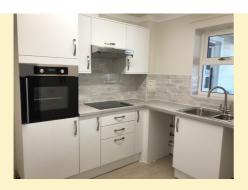

Nb. The Trust has plans to remove the long wall between the kitchen and living room to create a larger open plan kitchen/living room. See floorplan

**Example of new kitchen** 

Typical shower room