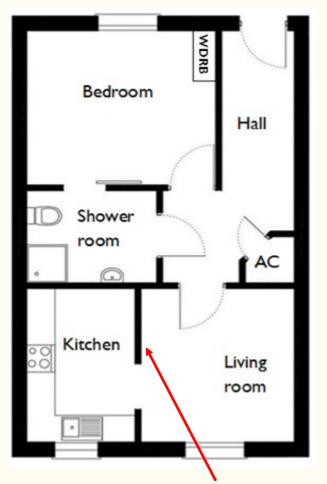

Nb. The Trust has plans to remove the long wall between the kitchen and living room to create a larger open plan kitchen/living room. See floorplan

**Example of new kitchen** 

Typical shower room

### Living room

3.32m x 3.15m

10'9" x 10'4"

#### Kitchen

 $3.33m \times 2.18m$ 

10'9" x 7'2"

#### **Bedroom**

 $3.91 \text{ m} \times 3.33 \text{ m}$ 

12'10" x 10'9"

**TOTAL** 

**AREA** 

**50 SQM** 

Wall to be removed, subject to structural review

To unsubscribe please telephone 0117 949 4004 or email sales.team@stmonicatrust.org.uk