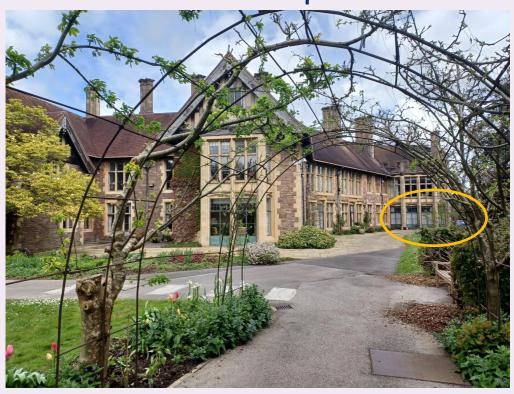

## **32 Oatley House**

Spacious one bedroom Ground floor apartment with direct access to parklands

Cote Lane, Bristol BS9 3TN

£595,000 leasehold (other charges apply)

Spacious living dining room with french doors to parklands

## **Specification**

- South west facing living dining room with access to and views over the parklands
- Located on the floor of the Chapel, main hall, swimming pool and gym
- Located conveniently to Oatley House exit leading to bus stop
- Featuring high ceilings and large picturesque bay window
- · Generous living room with ample space for separate dining area
- One double bedroom
- Kitchen with extractor fan, hob and eye level oven
- Spacious entrance hall with space suitable for separate office area
- Feature fireplace in living room (electric fire not included)
- To be refurbished in 2024
- Constructed in 1920