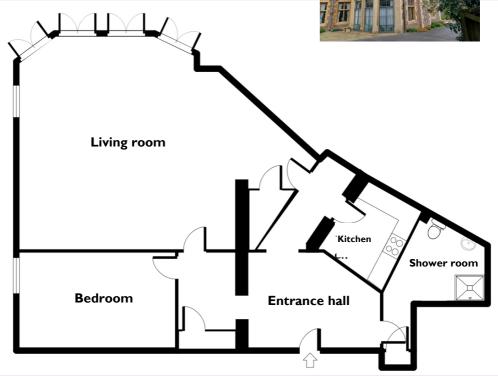

# **32 Oatley House**

Cote Lane, Bristol BS9

Living room 9.42m x 6.98m 30'11" x 22'11" **Bedroom** 4.84m × 3.06m 15'11" × 10'1"

**Kitchen** 3.52m × 1.97m 11'7" × 6'6"

**Shower room** 3.57m x 2.94m 11'9" x 9'8"

**TOTAL AREA: 130 SQM** 

To unsubscribe please telephone 0117 949 4004 or email sales.team@stmonicatrust.org.uk