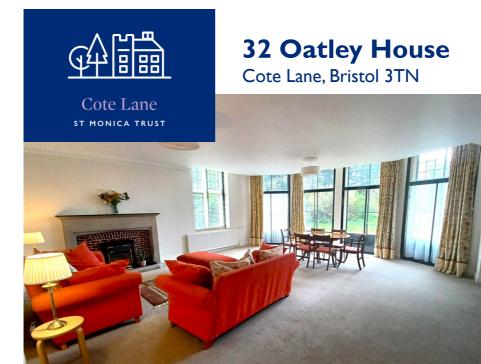

## **32 Oatley House**

Spacious one bedroom Ground floor apartment with direct access to parklands

Cote Lane, Bristol BS9 3TN

£595,000 leasehold (other charges apply)

Spacious living dining room with french doors to parklands

## **Specification**

- South west facing living dining room with access to and views over the parklands
- Located on the floor of the Chapel, main hall, swimming pool and gym
- Located conveniently to Oatley House exit leading to bus stop
- Featuring high ceilings and large picturesque bay window
- · Generous living room with ample space for separate dining area
- One double bedroom
- Kitchen with extractor fan, hob and eye level oven
- Spacious entrance hall with space suitable for separate office area
- Feature fireplace in living room (electric fire not included)
- To be refurbished in 2024
- Constructed in 1920