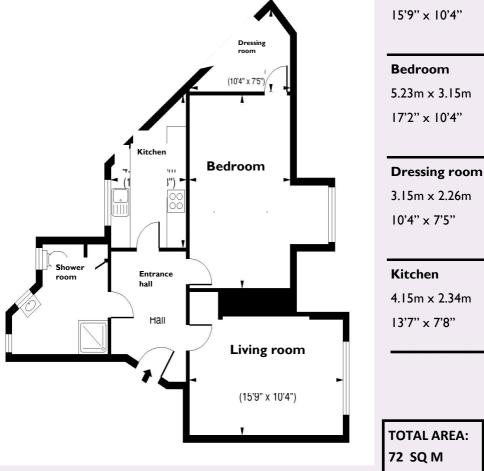

Available July 2024

Bedroom

Living room

Community fees 2024/25

£10,568 single person per annum £13,542 couple per annum

**Council tax** 2024/25 Council Tax Band D £2,460.32 per annum

## **34 Oatley House** Cote Lane, Bristol BS9 3 TN

Living room 4.80m x 3.15m 15'9" x 10'4"

To unsubscribe please telephone 0117 949 4004 or email sales.team@stmonicatrust.org.uk