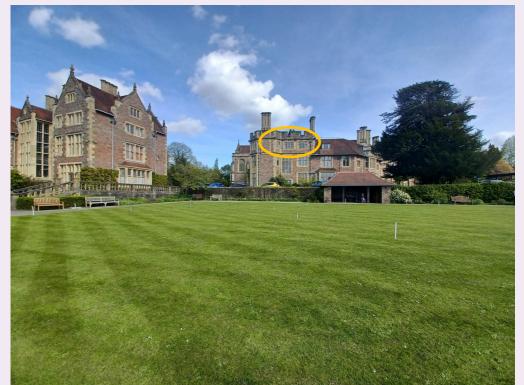

# 34 Oatley House

One bedroom top floor apartment with direct lift access and picturesque views

Cote Lane, Bristol BS9 3TN

£460,000 leasehold (other charges apply)

Oatley House Cote Lane, Bristol 3TN

View from apartment

### **S**pecification

- West facing, located on the top floor with far reaching views over looking the croquet lawn, hilltops and affording splendid sunsets
- Direct lift access close to the main entrance of Oatley House
- Located close to the restaurant and main entrance
- Generous sized double bedroom with separate dressing room, walk in wardrobe
- Spacious living room with feature fireplace
- Kitchen with extractor fan, hob and eye level oven (white goods not provided)
- Generous sized shower room
- Spacious entrance hallway
- To be refurbished in 2024
- Constructed in 1920