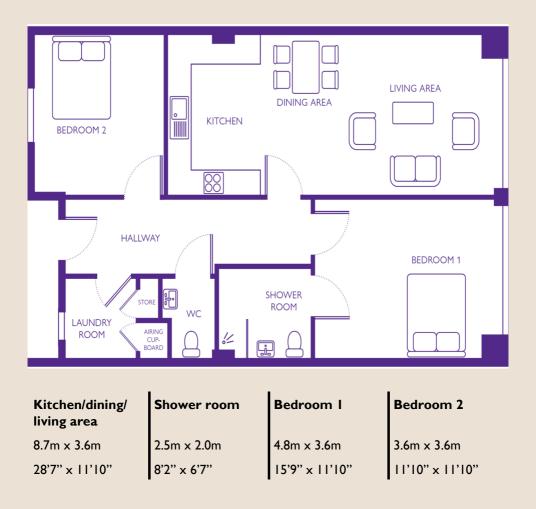

### **S**pecification

- First floor apartment
- Large open plan kitchen / dining /living area
- Two bedrooms, one with ensuite facilities
- Separate laundry room
- Cloakroom

- Featuring high ceilings and large picture windows
- Redecorated and new carpets
- Located close to lift and stairs
- Being sold on a fixed refund lease
- Photos for illustrative purposes only

#### **Please note**

this apartment is sold unfurnished and furniture in this floorplan is for reference only.

Dimensions shown are maximum. Some plots are handed compared to floorplans. Floorplans are not to scale and depict typical layout of this apartment type. Certain particulars may vary, please check with our sales team.