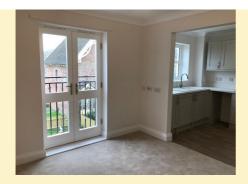

#### This will fall under the terms of the St Monica Trust updated lease

Example of Juliette balcony

### **Specification**

- First floor apartment situated in Darlisette House giving undercover access to the central facilities, including Pullman Cafe
- East facing apartment with living room looking towards the bowling green. To have french doors and Juliet balcony installed and wall adjoining kitchen removed to create an open plan space
- To have new kitchen fitted with integrated hob, eye level oven, extractor fan and space for fridge/freezer and washing machine
- Master bedroom with built in wardrobe and sliding door to en-suite shower room
- To have new shower room with shower screen
- Generous hallway with airing cupboard
- Constructed in 2009
- To be refurbished in 2025