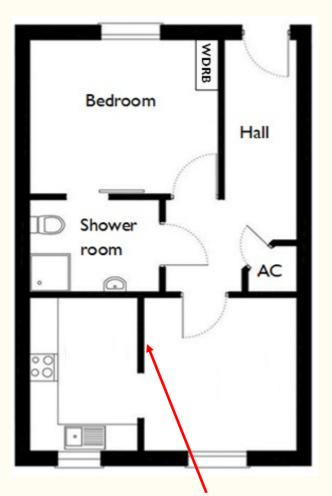

### **34 Hapil Close** Sandford, North Somerset BS25 5AA

Living room 3.32m x 3.15m 10'9" x 10'4"

#### Kitchen

3.33m x 2.18m 10'9'' x 7'2''

#### Bedroom

3.91m x 3.33m 12'10" x 10'9"

> TOTAL AREA 50 SQM

NB. Floorplan shown is a mirror image of 34 Hapil Close

Wall to be removed, to create open plan kitchen/living room

To unsubscribe please telephone 0117 949 4004 or email sales.team@stmonicatrust.org.uk