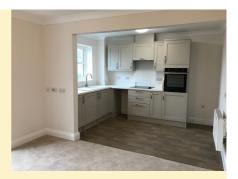

#### Service charge

£8,626 single person per annum £9,939 couple per annum

Example of open plan living

### **Specification**

- First floor apartment situated in Darlisette House giving undercover access to the central facilities, including Pullman Cafe
- East facing apartment with living room looking towards the bowling green. To have french doors and Juliet balcony installed and wall adjoining kitchen removed to create an open plan space
- To have new kitchen fitted with integrated hob, eye level oven, extractor fan and space for fridge/freezer and washing machine
- Master bedroom with built in wardrobe and sliding door to en-suite shower room
- To have new shower room with shower screen
- Generous hallway with airing cupboard
- Constructed in 2009
- To be refurbished in 2025