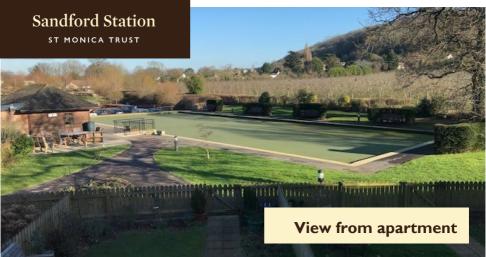

# Sandford Station

ST MONICA TRUST

### **Specification**

- First floor apartment situated in Darlisette House giving undercover access to the central facilities, including Pullman Cafe
- East facing apartment with living room looking towards the bowling green. To have french doors and Juliet balcony installed and wall adjoining kitchen removed to create an open plan space
- To have new kitchen fitted with integrated hob, eye level oven, extractor fan and space for fridge/freezer and washing machine
- Master bedroom with built in wardrobe and sliding door to en-suite shower room
- To have new shower room with shower screen
- Generous hallway with airing cupboard
- Constructed in 2009
- To be refurbished in 2025