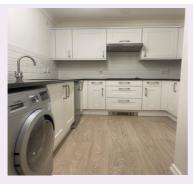

## Cote Lane st monica trust

# **39 Oatley House**

## 2 bedroom first floor apartment



Cote Lane, Bristol BS9 3TN



£650,000 leasehold (other charges apply)





## **Specification**

- South facing, located on the first floor with views over the parkland
- Spacious living room with full length windows and room for dining
- Two bedrooms
- High ceilings and hallway storage
- Constructed in 1920 to be refurbished in 2024.:
- with new kitchen with extractor fan, hob and eye level oven (space for dishwasher, washer/dryer and fridge/freezer)
- new shower room
- wooden effect flooring in the hallway

Available October 2024

•



### **Typical kitchen**

#### **Community Fees**

£11,615 single person per annum £15,234 couple per annum

#### **Council Tax**

Council Tax Band E £3,007 per annum

#### EPC

Current EPC Band D (Rating 59) Potential EPC Band D (Rating 66)

#### **Please note**

This apartment is sold unfurnished. Dimensions shown are maximum. Certain particulars may vary, please check with our sales team.

St Monica Trust buys back all properties at the end of each ownership period.

The seller receives back the original purchase price after deducting a reinstatement charge and any outstanding charges. The reinstatement charge covers the costs of putting the apartment back into an 'as new' condition. The cost of the reinstatement varies from £3,000 to  $\pounds$ 10,000 dependent on the size of the apar