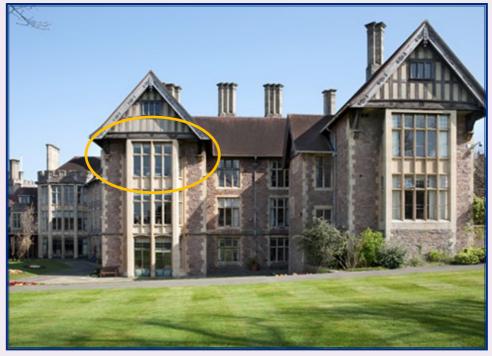

## 2 bedroom first floor apartment

Cote Lane, Bristol BS9 3TN

£650,000 leasehold (other charges apply)

## **Specification**

- South facing, located on the first floor with views over the parkland
- Spacious living room with full length windows and room for dining
- Two bedrooms
- High ceilings and hallway storage
- Constructed in 1920 to be refurbished in 2024.:
- with new kitchen with extractor fan, hob and eye level oven (space for dishwasher, washer/dryer and fridge/freezer)
- new shower room
- wooden effect flooring in the hallway