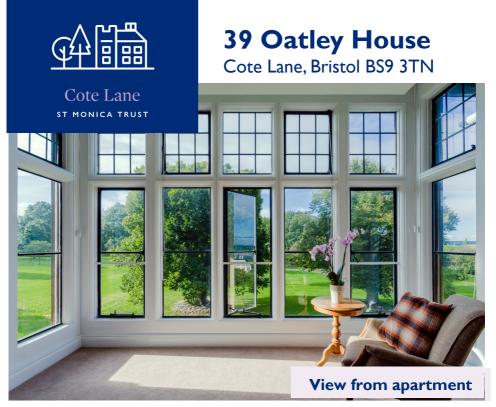

## 2 bedroom first floor apartment

Cote Lane, Bristol BS9 3TN

£650,000 leasehold (other charges apply)

## **Specification**

- South facing, located on the first floor with views over the parkland
- Spacious living room with full length windows and room for dining
- Two bedrooms
- High ceilings and hallway storage
- Constructed in 1920 to be refurbished in 2024.:
- with new kitchen with extractor fan, hob and eye level oven (space for dishwasher, washer/dryer and fridge/freezer)
- new shower room
- wooden effect flooring in the hallway