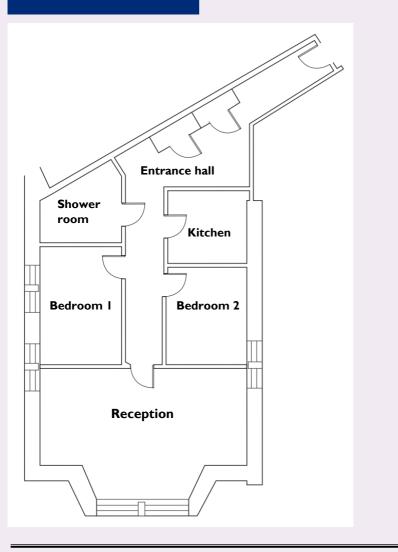

# **39 Oatley House** Cote Lane, Bristol BS9 3TN

Reception

6.90m x 4.52m 22'8" x 14'10"

#### Bedroom I

3.78m x 2.74m 12'5" x 9'0"

**Bedroom 2** 2.82m x 2.72m

9'3" x 8'11"

**Kitchen** 2.72m x 2.36m 8'11" x 7'9"

TOTAL AREA 98 SQM

To unsubscribe please telephone 0117 949 4004 or email sales.team@stmonicatrust.org.uk