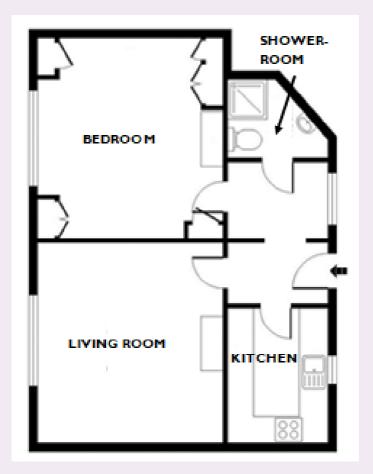

### Living room

4.59m x 4.25m

15'1" x 13'11"

#### Kitchen

 $3.12m \times 2.31m$ 

10'3" x 7'7"

#### **Bedroom**

4.59m x 4.25m

15'1" x 13'11"

To unsubscribe please telephone 0117 949 4004 or email sales.team@stmonicatrust.org.uk