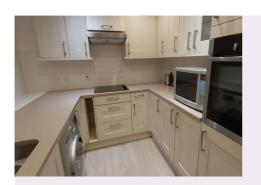

# **Specification**

- South facing living room enjoying views of the gardens and parkland
- One bedroom with lovely views
- Modern shower room features fully tiled walk in shower

- Constructed in 1925
- Redecorated in 2023
- Modern kitchen with washing machine, fridge/freezer, dishwasher, hob extractor and eye level oven

**Kitchen** 

Shower room

#### Kitchen

 $3.12m \times 2.31m$ 

10'3" x 7'7"