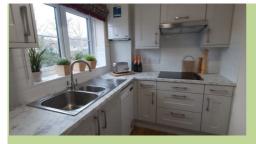

Available April 2025

Kitchen

**Typical shower room** 

### Kitchen

 $3.71 \text{ m} \times 1.90 \text{ m}$ 

12'2" x 6'2"