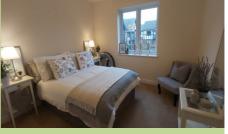

## **Specification**

- North east facing apartment, located on the first floor
- Ground floor entrance with staircase/stairlift leading to first floor apartment
- Living room with balcony and pleasant views over croquet lawn
- Main bedroom with croquet lawn views
- Second bedroom/study with storage
- Upgraded shower room
- Modern kitchen with extractor fan, hob and eye level oven and space for fridge/freezer and washing machine/dryer.
- Constructed in 2003
- Refurbished late 2025

### **EPC**

Current EPC Band C (Rating 78) Potential EPC Band C(Rating 79)

Living room

**Bedroom** 

#### Bedroom I

 $3.28m \times 3.24m$ 

10'9" x 10'7"