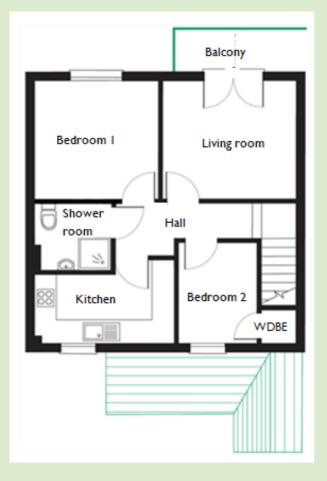

## **Specification**

- North east facing apartment, located on the first floor
- Ground floor entrance with staircase/stairlift leading to first floor apartment
- Living room with balcony and pleasant views over croquet lawn
- Main bedroom with croquet lawn views
- Second bedroom/study with storage
- Upgraded shower room
- Modern kitchen with extractor fan, hob and eye level oven and space for fridge/freezer and washing machine/dryer.
- Constructed in 2003
- Refurbished late 2025

### Living room

 $3.74m \times 3.24m$ 

12'3" × 10'7"

### Kitchen

 $3.71 \text{ m} \times 1.90 \text{ m}$ 

12'2" x 6'2"

#### Bedroom I

 $3.28m \times 3.24m$ 

10'9" x 10'7"

### **Bedroom 2**

 $2.77m \times 2.30m$ 

9'1" x 7'6"

#### **Shower room**

1.97m x 1.90m

6'5" x 6'2"

**TOTAL AREA: 64 SQM** 

To unsubscribe please telephone 0117 949 4004 or email sales.team@stmonicatrust.org.uk