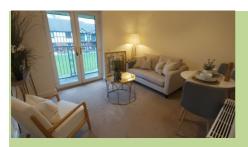

## **Specification**

- North east facing apartment, located on the first floor
- Ground floor entrance with staircase/stairlift leading to first floor apartment
- Living room with balcony and pleasant views over croquet lawn
- Main bedroom with croquet lawn views
- Second bedroom/study with storage
- Upgraded shower room
- Modern kitchen with extractor fan, hob and eye level oven and space for fridge/freezer and washing machine/dryer.
- Constructed in 2003
- Refurbished late 2025

### **EPC**

Current EPC Band C (Rating 78) Potential EPC Band C(Rating 79)

Living room

**Bedroom** 

### Living room

 $3.74m \times 3.24m$ 

12'3" × 10'7"