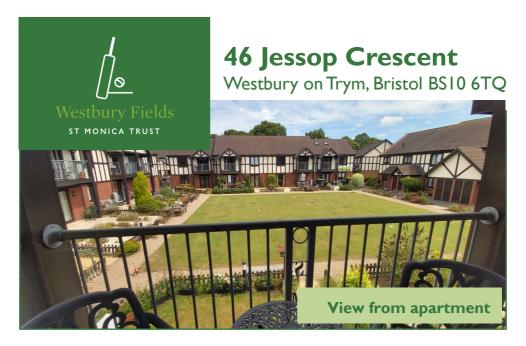

# 46 Jessop Crescent Two bedroom first floor apartment

Westbury on Trym, Bristol BS10 6TQ

£375,000 leasehold (other charges apply)

### **S**pecification

- North east facing apartment, located on the first floor
- Ground floor entrance with staircase/stairlift leading to first floor
  apartment
- Living room with balcony and pleasant views over croquet lawn
- Main bedroom with croquet lawn views
- Second bedroom/study with storage
- Upgraded shower room
- Modern kitchen with extractor fan, hob and eye level oven and space for fridge/freezer and washing machine/dryer.
- Constructed in 2003
- To be refurbished late 2024