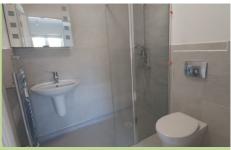

### **S**pecification

- North east facing apartment, located on the first floor
- Ground floor entrance with staircase/stairlift leading to first floor
  apartment
- Living room with balcony and pleasant views over croquet lawn
- Main bedroom with croquet lawn views
- Second bedroom/study with storage
- Upgraded shower room
- Modern kitchen with extractor fan, hob and eye level oven and space for fridge/freezer and washing machine/dryer.
- Constructed in 2003
- To be refurbished late 2024

Available November 2024

Kitchen

**Typical shower room** 