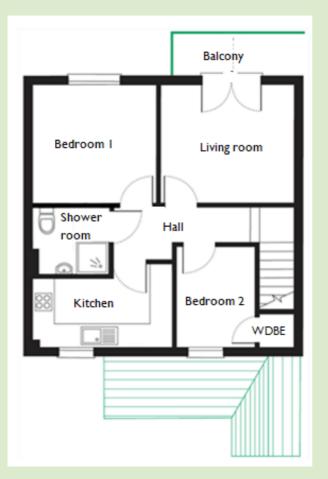

## **46 Jessop Crescent** Westbury on Trym, Bristol BS10 6TQ

Living room

3.74m x 3.24m 12'3" x 10'7"

Kitchen

3.71m x 1.90m

12'2" x 6'2"

Bedroom I 3.28m x 3.24m 10'9" x 10'7"

**Bedroom 2** 2.77m x 2.30m 9'1" x 7'6"

Shower room 1.97m x 1.90m 6'5" x 6'2"

**TOTAL AREA: 64 SQM** 

To unsubscribe please telephone 0117 949 4004 or email sales.team@stmonicatrust.org.uk