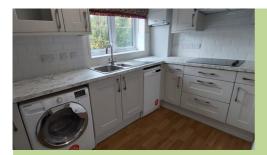

### **S**pecification

- North east facing apartment, located on the first floor
- Ground floor entrance with staircase/stairlift leading to first floor
  apartment
- Living room with balcony and pleasant views over croquet lawn
- Main bedroom with croquet lawn views
- Second bedroom/study with storage
- Upgraded shower room
- Modern kitchen with extractor fan, hob and eye level oven and space for fridge/freezer and washing machine/dryer.
- Constructed in 2003
- To be refurbished late 2024

Available November 2024

Kitchen

**Typical shower room** 