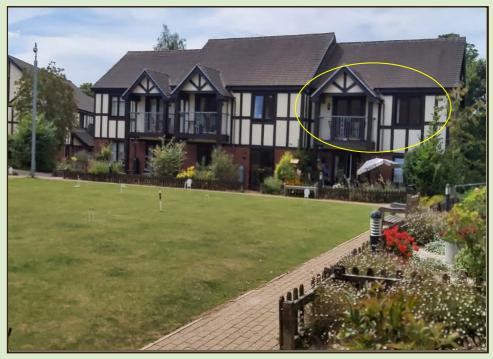

### **S**pecification

- North east facing apartment, located on the first floor
- Ground floor entrance with staircase/stairlift leading to first floor
  apartment
- Living room with balcony and pleasant views over croquet lawn
- Main bedroom with croquet lawn views
- Second bedroom/study with storage
- Upgraded shower room
- Modern kitchen with extractor fan, hob and eye level oven and space for fridge/freezer and washing machine/dryer.
- Constructed in 2003
- To be refurbished late 2024