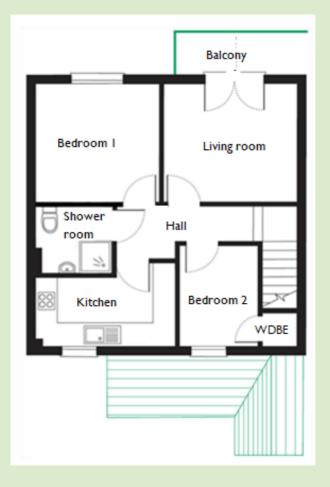

# **46 Jessop Crescent**

Westbury on Trym, Bristol BS10 6TQ

## Living room

 $3.74m \times 3.24m$ 

12'3" × 10'7"

### Kitchen

 $3.71 \text{m} \times 1.90 \text{m}$ 

12'2" x 6'2"

### Bedroom I

 $3.28m \times 3.24m$ 

10'9" x 10'7"

### Bedroom 2

 $2.77m \times 2.30m$ 

9'1" x 7'6"

### **Shower room**

 $1.97m \times 1.90m$ 

6'5" x 6'2"

**TOTAL AREA: 64 SQM** 

To unsubscribe please telephone 0117 949 4004 or email sales.team@stmonicatrust.org.uk