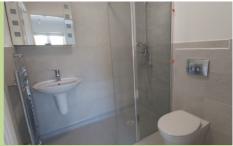

# **Specification**

- North east facing apartment, located on the first floor
- Ground floor entrance with staircase/stairlift leading to first floor apartment
- Living room with balcony and pleasant views over croquet lawn
- Main bedroom with croquet lawn views
- Second bedroom/study with storage
- Upgraded shower room
- Modern kitchen with extractor fan, hob and eye level oven and space for fridge/freezer and washing machine/dryer.
- Constructed in 2003
- To be refurbished late 2024

Available November 2024

Typical shower room

### **Shower room**

 $1.97m \times 1.90m$ 

6'5" x 6'2"

**TOTAL AREA: 64 SQM** 

To unsubscribe please telephone 0117 949 4004 or email sales.team@stmonicatrust.org.uk