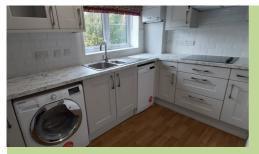

# **Specification**

- North east facing apartment, located on the first floor
- Ground floor entrance with staircase/stairlift leading to first floor apartment
- Living room with balcony and pleasant views over croquet lawn
- Main bedroom with croquet lawn views
- Second bedroom/study with storage
- Upgraded shower room
- Modern kitchen with extractor fan, hob and eye level oven and space for fridge/freezer and washing machine/dryer.
- Constructed in 2003
- To be refurbished late 2024

### Kitchen

 $3.71 \text{m} \times 1.90 \text{m}$ 

12'2" x 6'2"