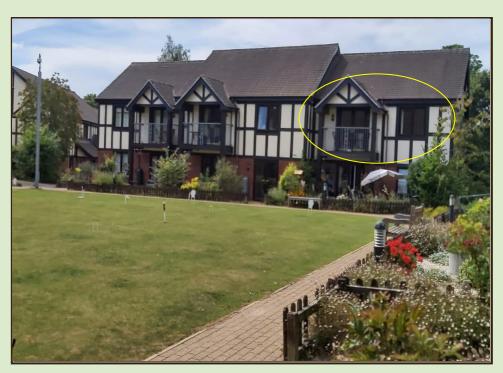

# **Specification**

- North east facing apartment, located on the first floor
- Ground floor entrance with staircase/stairlift leading to first floor apartment
- Living room with balcony and pleasant views over croquet lawn
- Main bedroom with croquet lawn views
- Second bedroom/study with storage
- Upgraded shower room
- Modern kitchen with extractor fan, hob and eye level oven and space for fridge/freezer and washing machine/dryer.
- Constructed in 2003
- To be refurbished late 2024

# **46 Jessop Crescent**

Westbury on Trym, Bristol BS10 6TQ