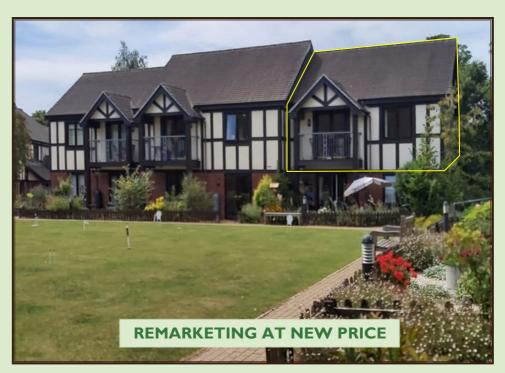

# 46 Jessop Crescent Two bedroom first floor apartment

Westbury on Trym, Bristol BS10 6TQ

£355,000 leasehold (other charges apply)

## **Specification**

- North east facing apartment, located on the first floor
- Ground floor entrance with staircase/stairlift leading to first floor apartment
- Living room with balcony and pleasant views over croquet lawn
- Main bedroom with croquet lawn views
- Second bedroom/study with storage
- Upgraded shower room
- Modern kitchen with extractor fan, hob and eye level oven and space for fridge/freezer and washing machine/dryer.
- Constructed in 2003
- To be refurbished late 2024