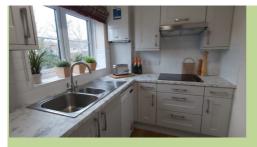

# 46 Jessop Crescent Two bedroom first floor apartment



Westbury on Trym, Bristol BS10 6TQ



£355,000 leasehold (other charges apply)





## **Specification**

- North east facing apartment, located on the first floor
- Ground floor entrance with staircase/stairlift leading to first floor apartment
- Living room with balcony and pleasant views over croquet lawn
- Main bedroom with croquet lawn views
- Second bedroom/study with storage
- Upgraded shower room
- Modern kitchen with extractor fan, hob and eye level oven and space for fridge/freezer and washing machine/dryer.
- Constructed in 2003
- To be refurbished late 2024

Available November 2024



**Kitchen** 



Typical shower room

# **Community fees**

£9,028 single person per annum £12,180 couple per annum

### **Council tax**

Council Tax Band C £2,186.95 per annum

# Viewings

Please call the sales team to book on **0117 949 4004** 

### **EPC**

Current EPC Band C (Rating 78) Potential EPC Band C(Rating 79)



Living room



**Bedroom** 

### Please note

This apartment is sold unfurnished. Dimensions shown are maximum. Certain particulars may vary, please check with our sales team.

St Monica Trust buys back all properties at the end of

each ownership period. The seller receives back the original purchase price after deducting a reinstatement charge and any outstanding charges. The reinstatement charge covers the costs of putting the apartment back into an 'as new' condit