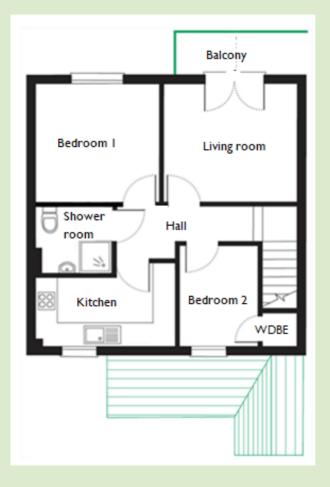

## **Specification**

- North east facing apartment, located on the first floor
- Ground floor entrance with staircase/stairlift leading to first floor apartment
- Living room with balcony and pleasant views over croquet lawn
- Main bedroom with croquet lawn views
- Second bedroom/study with storage
- Upgraded shower room
- Modern kitchen with extractor fan, hob and eye level oven and space for fridge/freezer and washing machine/dryer.
- Constructed in 2003
- To be refurbished late 2024

### Living room

 $3.74m \times 3.24m$ 

12'3" × 10'7"

### Kitchen

 $3.71 \text{m} \times 1.90 \text{m}$ 

12'2" x 6'2"

### Bedroom I

 $3.28m \times 3.24m$ 

10'9" x 10'7"

#### Bedroom 2

 $2.77m \times 2.30m$ 

9'1" x 7'6"

#### **Shower room**

 $1.97m \times 1.90m$ 

6'5" x 6'2"

**TOTAL AREA: 64 SQM** 

To unsubscribe please telephone 0117 949 4004 or email sales.team@stmonicatrust.org.uk