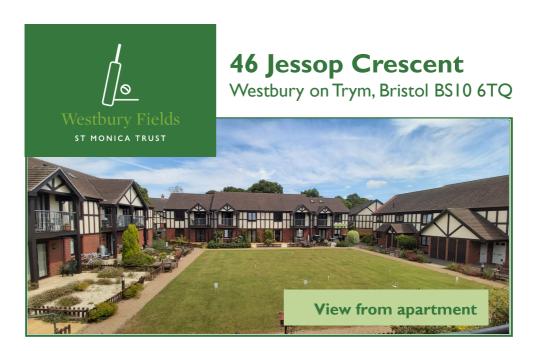

# **46 Jessop Crescent**

Westbury on Trym, Bristol BS10 6TQ

## **Specification**

- North east facing apartment, located on the first floor
- Ground floor entrance with staircase/stairlift leading to first floor apartment
- Living room with balcony and pleasant views over croquet lawn
- Main bedroom with croquet lawn views
- Second bedroom/study with storage
- Upgraded shower room
- Modern kitchen with extractor fan, hob and eye level oven and space for fridge/freezer and washing machine/dryer.
- Constructed in 2003
- To be refurbished late 2024