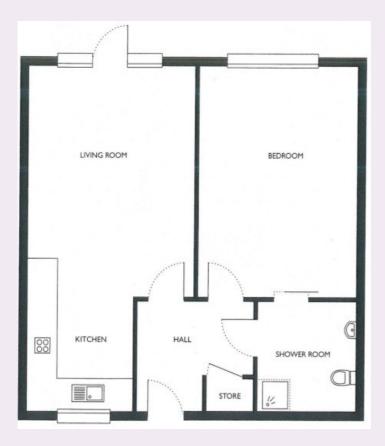

# **5 Willowpool**

Cote Lane, Bristol BS9 3UW

Living room

4.90m x 3.60m

16'1" x 11'9"

**Bedroom** 

4.70m x 3.40m

15'7" x 11'2"

Kitchen

2.30m x 2.20m

7'8" × 7'5"

TOTAL AREA: 50 SQ.M

NB. 5 Willowpool layout is mirror image

To unsubscribe please telephone 0117 949 4004 or email sales.team@stmonicatrust.org.uk