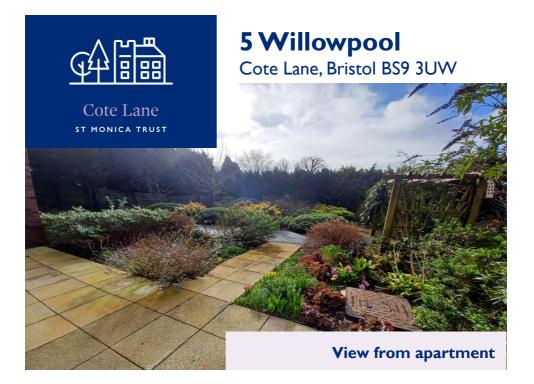

# **5 Willowpool**One bedroom apartment with private patio

Cote Lane, Bristol BS9 3UW

£350,000 leasehold (other charges apply)

### **Specification**

- Living room with door opening onto private patio and communal gardens
- Open plan living room/kitchen with hob, eye level oven and extractor fan. Space for washing machine, upright fridge/freezer and slimline dishwasher
- Double bedroom with ensuite shower room that also has door back to the hall.
- Hallway with airing cupboard housing hot water tank
- Constructed in 2014
- Shared ownership option