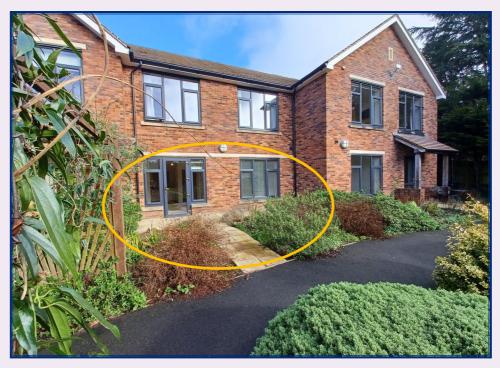

# **5 Willowpool**One bedroom apartment with private patio

Cote Lane, Bristol BS9 3UW

£350,000 leasehold (other charges apply)

### **Specification**

- Living room with door opening onto private patio and communal gardens
- Open plan living room/kitchen with hob, eye level oven and extractor fan. Space for washing machine, upright fridge/freezer and slimline dishwasher
- Double bedroom with ensuite shower room that also has door back to the hall.
- Hallway with airing cupboard housing hot water tank
- Constructed in 2014
- Shared ownership option