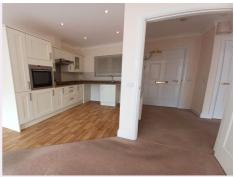

# **5 Willowpool**One bedroom apartment with private patio



Cote Lane, Bristol BS9 3UW



£350,000 leasehold (other charges apply)





### **Specification**

- Living room with door opening onto private patio and communal gardens
- Open plan living room/kitchen with hob, eye level oven and extractor fan. Space for washing machine, upright fridge/freezer and slimline dishwasher
- Double bedroom with ensuite shower room that also has door back to the hall.
- Hallway with airing cupboard housing hot water tank
- Constructed in 2014
- Shared ownership option



Living room



Kitchen and hallway

# **Community fees**

£10,024 single person per annum £11,527 couple per annum

#### Council tax

Council Tax Band D £2,460.32per annum

#### **EPC**

Current EPC Band C (Rating 79)
Potential EPC Band C (Rating 79)

## **Viewings**

Please call the sales team to book on **0117 949 4004** 

#### Please note

This apartment is sold unfurnished. Dimensions shown are maximum. Certain particulars may vary, please check with our sales team.

St Monica Trust buys back all properties at the end of each ownership period.

The seller receives back the original purchase price after deducting a reinstatement charge and any outstanding charges. The reinstatement charge covers the costs of putting the apartment back into an 'as new' condition. The cost of the reinstatement varies