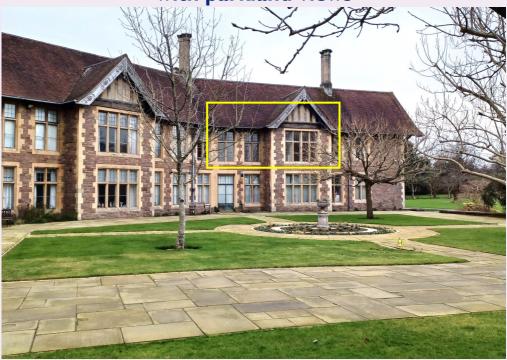

# One bedroom first floor apartment

with parkland views

Cote Lane, Bristol BS9 3TN

£475,000 leasehold (other charges apply)

### **Specification**

- South and west aspect, located on the first floor with views over the courtyard and parklands
- Light and bright, with high ceilings and deep windows
- Living room with space for dining
- Bedroom with views over the courtyard
- Newly fitted spacious kitchen with extractor fan, hob and eye level oven (space for dishwasher, washer/dryer and fridge freezer)
- Newly fitted spacious shower room
- Generous hallway
- Newly refurbished
- Constructed in 1920