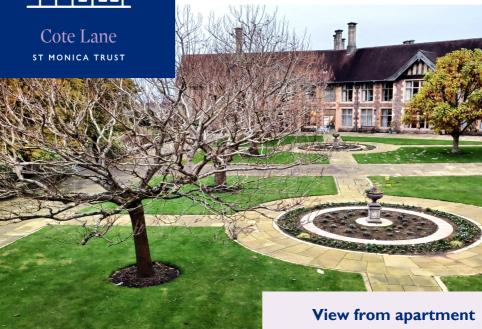

### **Specification**

- South and west aspect, located on the first floor with views over the courtyard and parklands
- Light and bright, with high ceilings and deep windows
- Living room with space for dining
- Bedroom with views over the courtyard
- Newly fitted spacious kitchen with extractor fan, hob and eye level oven (space for dishwasher, washer/dryer and fridge freezer)
- Newly fitted spacious shower room
- Generous hallway
- Newly refurbished
- Constructed in 1920