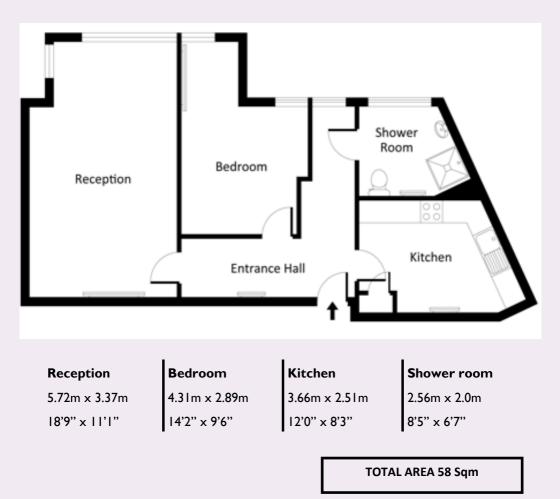

### **Specification**

- South and west aspect, located on the first floor with views over the courtyard and parklands
- Light and bright, with high ceilings and deep windows
- Living room with space for dining
- Bedroom with views over the courtyard
- Newly fitted spacious kitchen with extractor fan, hob and eye level oven (space for dishwasher, washer/dryer and fridge freezer)
- Newly fitted spacious shower room
- Generous hallway
- Newly refurbished
- Constructed in 1920

#### **Please note**

This apartment is sold unfurnished. Dimensions shown are maximum. Certain particulars may vary, please check with our sales team.

St Monica Trust buys back all properties at the end of each ownership period. Ending your occupation of a property