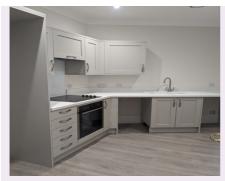

### **Specification**

- South and west aspect, located on the first floor with views over the courtyard and parklands
- Light and bright, with high ceilings and deep windows
- Living room with space for dining
- Bedroom with views over the courtyard
- Newly fitted spacious kitchen with extractor fan, hob and eye level oven (space for dishwasher, washer/dryer and fridge freezer)
- Newly fitted spacious shower room
- Generous hallway
- Newly refurbished
- Constructed in 1920

### This will fall under the terms of the St Monica Trust updated lease

Kitchen

**Viewings** 

Please call the sales team

to book on 0117 949 4004

**Bathroom** 