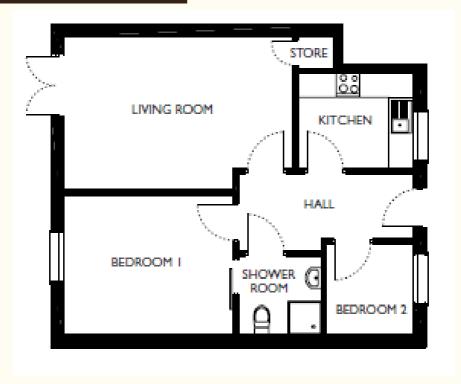

## 53 Hapil Close

Sandford, Bristol, BS25 5AA

**Living room** 5.80m x 3.89m 19'0" x 12'9"

**Kitchen** 2.93m × 2.40m 9'7" × 7'11"

**Bedroom I** 4.30m x 3.53m 14'1" x 11'7" **Bedroom 2** 2.30m × 2.20m 7'7" × 7'3"

**Total 64 SQM** 

To unsubscribe please telephone 0117 949 4004 or email sales.team@stmonicatrust.org.uk