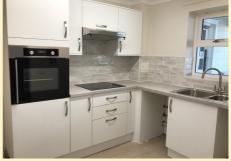

arden



Sandford, Bristol BS25 5AA



£330,000 leasehold (other charges apply)





#### **Specification**

- West facing ground floor apartment located in the separate building at the far end of the village, close to Darlisette House
- Good sized living room with French doors onto patio
- Enclosed garden with access gate to internal path. Close to Strawberry Line
- Front door leads onto small south east facing patio area
- Main bedroom has fitted wardrobe and sliding door to ensuite
- To have new ensuite shower room installed, with second door into hallway
- To have new kitchen installed with extractor fan, hob and eye-level oven. Space for fridge/freezer and washing machine
- Second bedroom suitable for single bed or study/hobby space
- To be refurbished 2024
- Constructed in 2009







**Example shower room** 

**Example kitchen** 

#### Fees and other charges

£8,334 single person pa £9,603 couple pa

Council Tax Band D £2,157.70pa

#### Rates until I April 2025

### Viewing dates

Please call the sales team to book 0117 949 4004

#### **EPC** band

Current EPC Band C (Rating 69) Potential EPC Band C (Rating 72)

#### Please note

This apartment is sold unfurnished. Dimensions shown are maximum. Certain particulars may vary, please check with our sales team.

St Monica Trust buys back all properties at the end of each ownership period.

The seller receives back the original purchase price after deducting a reinstatement charge and any outstanding charges. The reinstatement charge covers the costs of putting the apartment back into an 'as new' condition. The cost of th