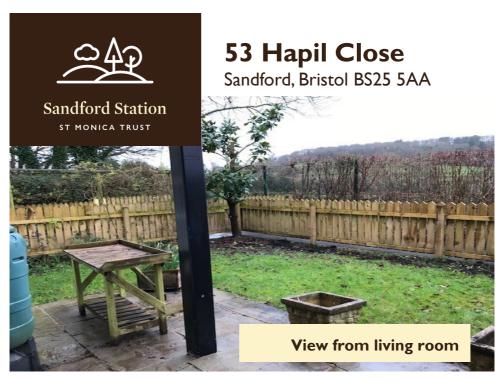

# 53 Hapil Close

#### **Specification**

- West facing ground floor apartment located in the separate building at the far end of the village, close to Darlisette House
- Good sized living room with French doors onto patio
- Enclosed garden with access gate to internal path. Close to Strawberry Line
- Front door leads onto small south east facing patio area
- Main bedroom has fitted wardrobe and sliding door to ensuite
- To have new ensuite shower room installed, with second door into hallway
- To have new kitchen installed with extractor fan, hob and eye-level oven. Space for fridge/freezer and washing machine
- Second bedroom suitable for single bed or study/hobby space
- To be refurbished 2024
- Constructed in 2009