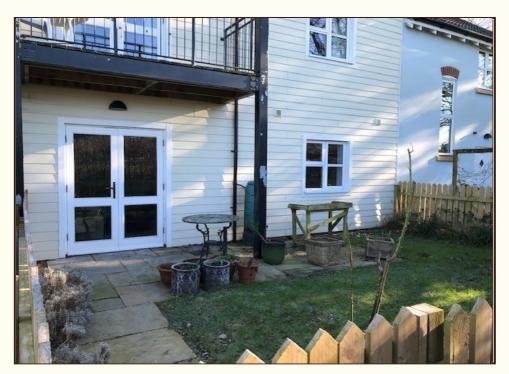

#### **Specification**

- West facing ground floor apartment located in the separate building at the far end of the village, close to Darlisette House
- Good sized living room with French doors onto patio
- Enclosed garden with access gate to internal path. Close to Strawberry Line
- Front door leads onto small south east facing patio area
- Main bedroom has fitted wardrobe and sliding door to ensuite
- To have new ensuite shower room installed, with second door into hallway
- To have new kitchen installed with extractor fan, hob and eye-level oven. Space for fridge/freezer and washing machine
- Second bedroom suitable for single bed or study/hobby space
- To be refurbished 2024
- Constructed in 2009