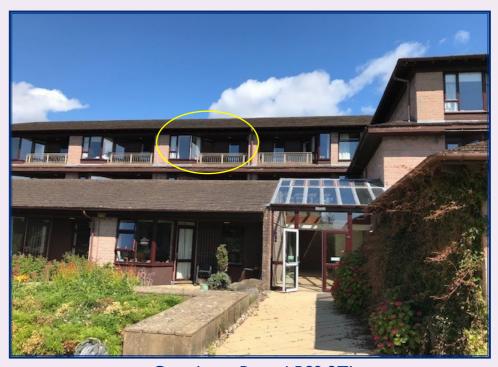

# 57 Westfield House, Cote Lane One bedroom apartment with balcony

Cote Lane, Bristol BS9 3TJ

£2,953.00 Rental pcm

## **Specification**

- South west facing top floor apartment with lovely views
- Living room opening onto private balcony with room for bistro set or bench and a few plant pots
- Bedroom has good sized fitted wardrobe with rail and shelf
- Hallway also has good sized fitted cupboard with rail and shelf
- Shower room with level access shower and airing cupboard
- Modern kitchen with hob, extractor fan and eye level oven,. Space space for fridge freezer
- Constructed in 1985