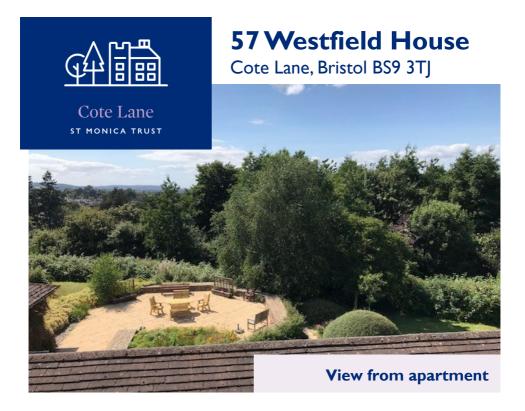

## **57 Westfield House**

Cote Lane, Bristol BS9 3TJ

## **Specification**

- South west facing top floor apartment with lovely views
- Living room opening onto private balcony with room for bistro set or bench and a few plant pots
- Bedroom has good sized fitted wardrobe with rail and shelf
- Hallway also has good sized fitted cupboard with rail and shelf
- Shower room with level access shower and airing cupboard
- Modern kitchen with hob, extractor fan and eye level oven,. Space space for fridge freezer
- Constructed in 1985