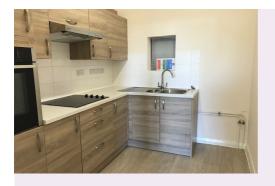

**Kitchen** 

Library

## **Specification**

- South west facing top floor apartment with lovely views
- Living room opening onto private balcony with room for bistro set or bench and a few plant pots
- Bedroom has good sized fitted wardrobe with rail and shelf
- Hallway also has good sized fitted cupboard with rail and shelf
- Shower room with level access shower and airing cupboard
- Modern kitchen with hob, extractor fan and eye level oven,. Space space for fridge freezer
- Constructed in 1985