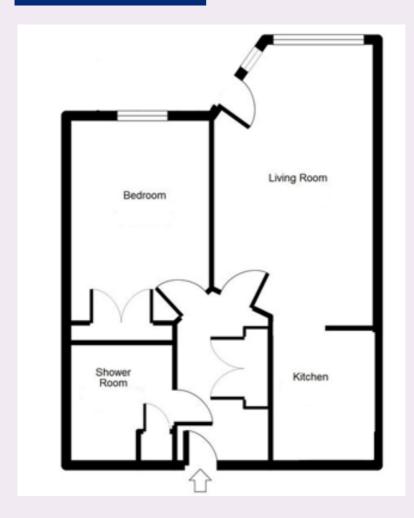

### Living room

 $5.60m \times 3.20m$ 

18'5" x 10'7"

#### **Bedroom**

 $3.72m \times 2.84m$ 

12'3" x 9'4"

#### Kitchen

2.80m x 2.13m

9'I" x 7'0"

#### **Shower room**

 $2.40m \times 2.10m$ 

7'11" x 6'11"

To unsubscribe please telephone 0117 949 4004 or email sales.team@stmonicatrust.org.uk