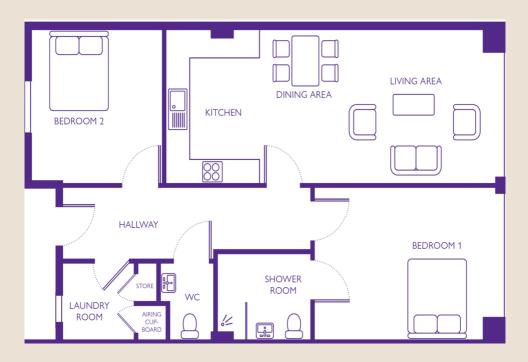

#### Please note

this apartment is sold unfurnished and furniture in this floorplan is for reference only.

Dimensions shown are maximum. Some plots are handed compared to floorplans. Floorplans are not to scale and depict typical layout of this apartment type. Certain particulars may vary, please check with our sales team.

# **58 River House**

Keynsham, Bristol BS31 2GG

| Kitchen/dining/<br>living room | Shower room | Bedroom I      | Bedroom 2       |
|--------------------------------|-------------|----------------|-----------------|
| 8.7m × 3.6m                    | 2.5m x 2.0m | 4.8m × 3.6m    | 3.6m x 3.6m     |
| 28'7" x 11'10"                 | 8'2" x 6'7" | 15'9" x 11'10" | 11'10" x 11'10" |