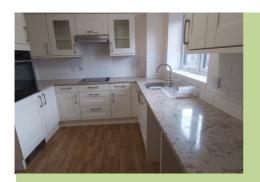

- Second bedroom with storage
- Hallway with storage
- Good size kitchen with eye level oven, hob, extractor fan and space for fridge/freezer, washing machine and dishwasher
- Constructed in 2003, to be refurbished in 2024

### **Kitchen**

**Shower room** 

### Kitchen

 $3.50m \times 2.70m$ 

11'5" x 8'10"