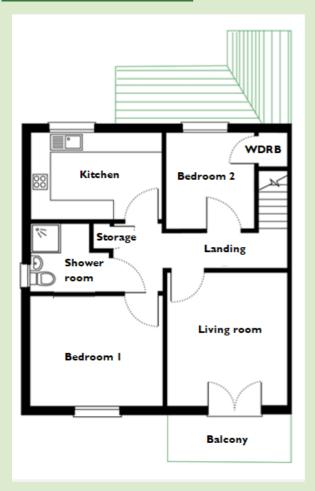

## Living room

4.00m x 3.80m

13'1" x 12'5"

### Kitchen

 $3.50m \times 2.70m$ 

11'5" x 8'10"

### Bedroom I

4.00m x 3.50m

13'1" x 11'5"

### **Bedroom 2**

 $3.00 \text{m} \times 3.00 \text{m}$ 

9'10" x 9'10"

#### Shower room

 $2.37m \times 2.10m$ 

7'9" × 6'10"

**TOTAL AREA: 78 SQM** 

To unsubscribe please telephone 0117 949 4004 or email sales.team@stmonicatrust.org.uk