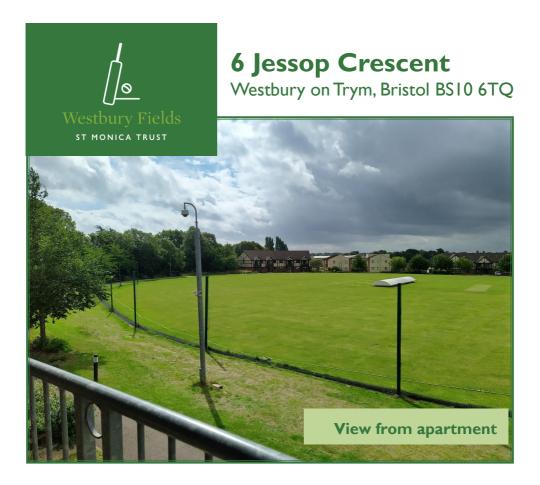

# 6 Jessop Crescent Two bedroom first floor apartment

Westbury on Trym, Bristol BS10 6TQ

£410,000 leasehold (other charges apply)

# **Specification**

- Well situated south east facing apartment
- Ground floor entrance with staircase/stairlift leading to first floor apartment
- Living room with balcony overlooking cricket field
- Spacious main bedroom with cricket ground views

# **6 Jessop Crescent**

Westbury on Trym, Bristol BS10 6TQ