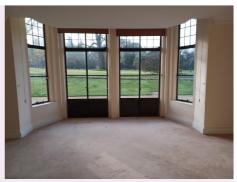

h facing with french doors leading to the grounds with views over the parklands
- Close to restaurant, resident lounge and main entrance
- · Featuring high ceilings and large picture windows
- Spacious living room with dining area
- Two double bedrooms
- Kitchen with extractor fan, hob and eye level oven with space for washing machine/dishwasher and fridge freezer
- New shower room
- Generous hallway with storage and additional room for furniture/ wardrobe
- To be refurbished throughout in 2024

Awaiting grant of probate

Constructed in 1920



#### **Swimming pool**

**Community fees** 2024/25 £11,615 single person per annum £15,234 couple per annum

**Council tax** 2024/25

Council Tax Band E £3,007.05 per annum

#### EPC

Current EPC Band C (Rating 71) Potential EPC Band C (Rating 79)



#### Living room

#### Viewings

Please call the sales team to book on **0117 949 4004** 



#### **Please note**

This apartment is sold unfurnished. Dimensions shown are maximum. Certain particulars may vary, please check with our sales team.

St Monica Trust buys back all properties at the end of each ownership period. The seller receives back the original purchase price after deducting a reinstatement charge and any outstanding charges. The reinstatement charge covers the costs of putting the apartment back into an 'as new' condition. The cost of the reinstatement varies from £3,000 to  $\pounds$ 10,000 dependent on the size of the apartment and the level of redecoration required.

If you express an interest you may need to meet with the Village Manager immediately after your viewing