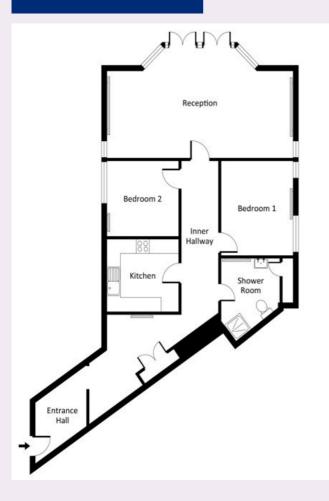

### 6 Oatley House Cote Lane, Bristol BS9 3TN

Living room 6.88m x 4.32m 22'7" x 14'2"

Bedroom I 3.31m x 2.66m 10'1" x 8'9"

**Bedroom 2** 2.65m x 2.65m 8'8" x 8'8"

**Kitchen** 2.65m x 2.54m 8'8" x 8'4"

Shower room 3.00m x 2.67m 9'10" x 8'9"

#### TOTAL AREA: 101 SQM

To unsubscribe please telephone 0117 949 4004 or email sales.team@stmonicatrust.org.uk