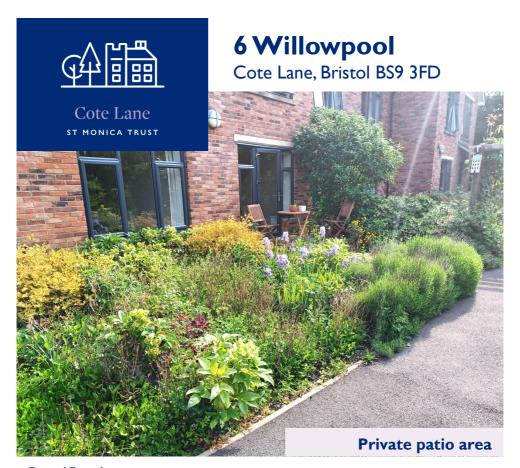

# **6 Willowpool**One bedroom ground floor apartment

Cote Lane, Bristol BS9 3FD

£370,000 leasehold (other charges apply)

### **Specification**

- South facing, located on the ground floor with views over communal gardens
- Open plan living room kitchen diner with direct access to private patio through double french doors
- One generous sized double bedroom
- Kitchen with extractor fan, hob and eye level oven
- Spacious shower room with sliding door from bedroom and a second door from the entrance hall
- Generous hallway with storage
- To be refurbished 2024
- Constructed in 2014