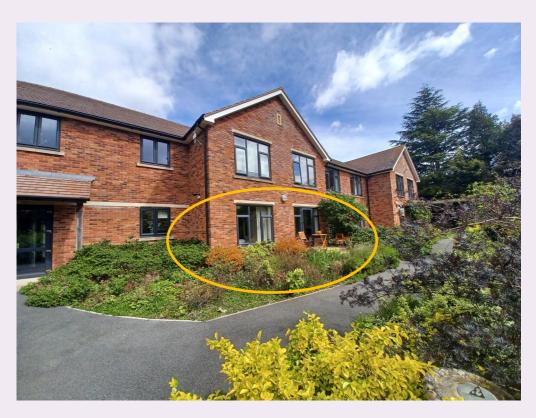

# **6 Willowpool**One bedroom ground floor apartment

Cote Lane, Bristol BS9 3FD

£370,000 leasehold (other charges apply)

### **Specification**

- South facing, located on the ground floor with views over communal gardens
- Open plan living room kitchen diner with direct access to private patio through double french doors
- One generous sized double bedroom
- Kitchen with extractor fan, hob and eye level oven
- Spacious shower room with sliding door from bedroom and a second door from the entrance hall
- Generous hallway with storage
- To be refurbished 2024
- Constructed in 2014