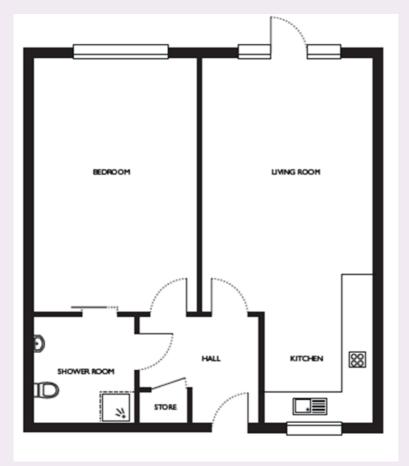

## **6 Willowpool**

Cote Lane, Bristol BS9 3FD

Living room

5.40m x 3.60m

17'9" x 11'9"

**Bedroom** 

5.30m x 3.40m

 $17^{\circ}5^{\circ\prime}\times11^{\prime}2^{\prime\prime}$ 

Kitchen

2.30m x 2.20m

7'8" × 7'5"

**TOTAL AREA: 53 SQ.M** 

MIRROR IMAGE FLOORPLAN

To unsubscribe please telephone 0117 949 4004 or email sales.team@stmonicatrust.org.uk