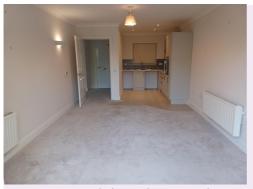

# **6 Willowpool**One bedroom ground floor apartment



Cote Lane, Bristol BS9 3FD



£370,000 leasehold (other charges apply)





### **Specification**

- South facing, located on the ground floor with views over communal gardens
- Open plan living room kitchen diner with direct access to private patio through double french doors
- One generous sized double bedroom
- Kitchen with extractor fan, hob and eye level oven
- Spacious shower room with sliding door from bedroom and a second door from the entrance hall
- Generous hallway with storage
- To be refurbished 2024
- Constructed in 2014

Available from June 2024



Living kitchen diner



**Shower room** 

#### Community fees 2024/25

£10,024 single per annum £11,527 couple per annum

#### Council tax 2024/25

Council Tax Band D £2,460.32 per annum

#### **EPC**

Current EPC Band C (Rating 73) Potential EPC Band B (Rating 84)

#### **Viewings**

Please call the sales team to book on **0117 949 4004** 



**Residents lounge** 

#### Please note

This apartment is sold unfurnished. Dimensions shown are maximum. Certain particulars may vary, please check with our sales team.

St Monica Trust buys back all properties at the end of each ownership period.

The seller receives back the original purchase price after deducting a reinstatement charge and any outstanding charges. The reinstatement charge covers the costs of putting the apartment back into an