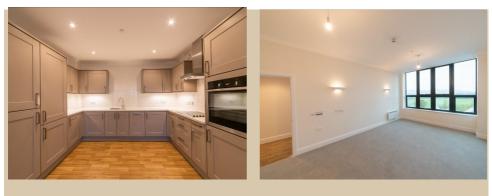

### **Specification**

- Third floor apartment
- Large open plan dining / living / kitchen area
- Two bedrooms, one ensuite
- Separate laundry room
- Cloakroom
- Located close to lift and stairs

- Featuring high ceilings and • large picture windows
- All carpets and flooring included
- Photos for illustrative purposes only
- Being sold on an equity participation lease

**Kitchen** 

Living area

A surrender fee is payable when the property is returned to the Trust (ranging from 2% to 10% of the purchase price depending on the lease and length of occupation).

Neff cooker, Bosch fridge/ freezer, dishwasher, washing machine and tumble dryer included.