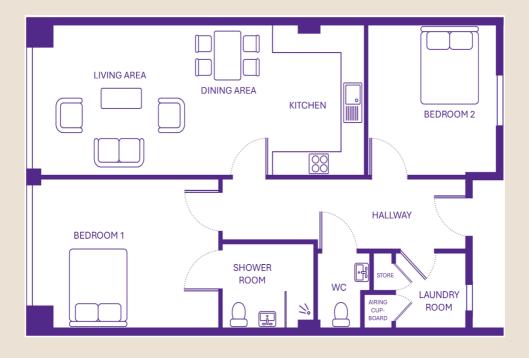

### **Specification**

- Third floor apartment
- Large open plan dining / living / kitchen area
- Two bedrooms, one ensuite
- Separate laundry room
- Cloakroom
- Located close to lift and stairs

- Featuring high ceilings and • large picture windows
- All carpets and flooring included
- Photos for illustrative purposes only
- Being sold on an equity participation lease

#### **Please note**

this apartment is sold unfurnished and furniture in this floorplan is for reference only.

Dimensions shown are maximum. Some plots are handed compared to floorplans. Floorplans are not to scale and depict typical layout of this apartment type. Certain particulars may vary, please check with our sales team.

### **66 River House**

Keynsham, Bristol BS31 2GG

| Living /dining/<br>kitchen area | Shower room | Bedroom I      | Bedroom 2     |
|---------------------------------|-------------|----------------|---------------|
| 8.7m x 3.6m                     | 2.5m x 2.0m | 4.8m x 3.6m    | 3.6m x 3.6m   |
| 28'7" x 11'10"                  | 8'2" × 6'7" | 15'9" x 11'10" | ' 0" x   ' 0" |