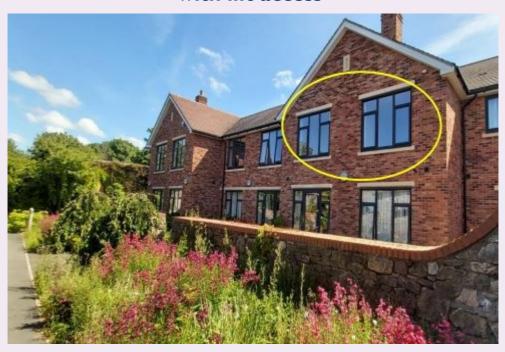

# **Specification**

- Located on the first floor with views towards the scented garden and allotments
- One of twelve apartments situated behind Garden House
- · Large picture windows
- Lift access
- Spacious open plan kitchen, dining and reception room
- One double bedroom with spacious ensuite shower room
- Kitchen with extractor fan, hob and eye level oven (space for washer/dryer, dishwasher and fridge freezer)
- Hallway with storage with direct access to shower room for guests
- To be refurbished
- Constructed in 2014