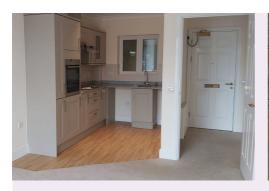

# 7 Willowpool One bedroom first floor apartment with lift access



Cote Lane, Bristol BS9 3FD



£325,000 leasehold (other charges apply)





# **Specification**

- Located on the first floor with views towards the scented garden and allotments
- One of twelve apartments situated behind Garden House
- · Large picture windows
- Lift access
- Spacious open plan kitchen, dining and reception room
- One double bedroom with spacious ensuite shower room
- Kitchen with extractor fan, hob and eye level oven (space for washer/dryer, dishwasher and fridge freezer)
- Hallway with storage with direct access to shower room for guests
- To be refurbished
- Constructed in 2014



Kitchen living room

**Shower room** 

## Community fees \*

£10,586 single person per annum £13,542 couple per annum

\* New fees will apply from 1 April 2025

## **Viewings**

Please call the sales team to book on **0117 949 4004** 

## Council tax \*

Council Tax Band D £2,460.32 per annum

\* New fees will apply from 1 April 2025

## **EPC**

Current EPC Band tbc Potential EPC Band tbc

#### Please note

This apartment is sold unfurnished. Dimensions shown are maximum. Certain particulars may vary, please check with our sales team.

St Monica Trust buys back all properties at the end of each ownership period.

The seller receives back the original purchase price after deducting a reinstatement charge and any outstanding charges. The reinstatement charge covers the costs of putting th