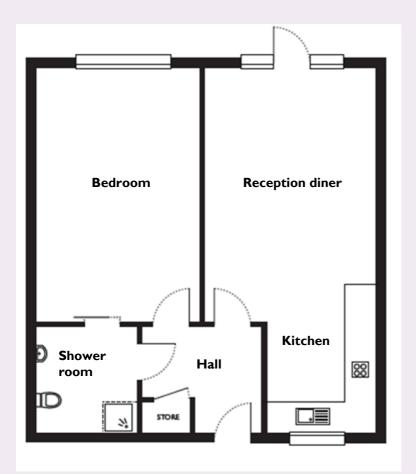

### **Bedroom**

5.30m × 3.40m 17'5" × 11'2"

## **Reception diner**

5.40m x 3.60m

# 17'9" x 11'9"

## Kitchen

2.30m × 2.20m 7'8" × 7'5"

# **TOTAL AREA Sqm 53**

To unsubscribe please telephone 0117 949 4004 or email sales.team@stmonicatrust.org.uk