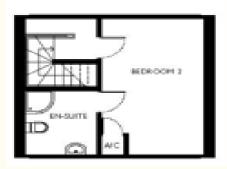

### ATTIC FLOOR

### Bedroom 2

5.35m x 3.28m

17'1" x 10'9"

**TOTAL** 

AREA:

**90 SQM** 

To unsubscribe please telephone 0117 949 4004 or email sales.team@stmonicatrust.org.uk