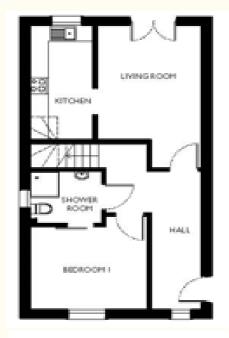

### ATTIC FLOOR

# Living room

4.35m x 3.49m

14'3" x 11'6"

## Kitchen

4.35m x 2.10m

14'3" x 6'10"

### Bedroom I

 $3.89m \times 3.14m$ 

12'9" x 10'4"