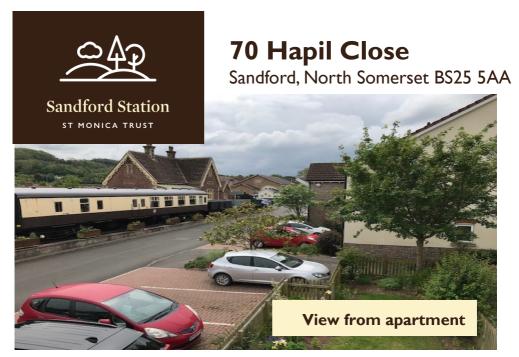

# 70 Hapil Close Two bedroom first floor duplex apartment



Sandford, North Somerset BS25 5AA



£395,000 leasehold (other charges apply)





# **Specification**

- Spacious first floor two bedroom duplex property
- South facing living room with French doors giving views towards the old station from the Juliette balcony
- Main bedroom with built in wardrobe and sliding door to ensuite shower room
- Ensuite also has door back to hallway. To be refurbished 2024
- Kitchen to be fitted with hob, eye level oven and extractor fan with space for washing machine, fridge/freezer and dishwasher
- Second bedroom in attic with built in wardrobe and second ensuite shower room
- Shared front balcony
- To be refurbished in 2024 including new kitchen
- Constructed in 2009



Typical main ensuite



View from front balcony

# **Community fees**

£9,603 single person per annum £10,876 couple per annum

# Council tax

£2,157.70 per annum

# **FP